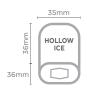

| SPECIFICATIO                                                  | DIMENS       | DIMENSIONS                |                               |        |                  |
|---------------------------------------------------------------|--------------|---------------------------|-------------------------------|--------|------------------|
| Model                                                         | IM0064HSC-HE | Frequency                 | 50Hz                          |        | External         |
| Part Number                                                   | 3935366      | Power Supply              | Single Phase                  | (mm)   |                  |
| Unit Weight                                                   | 48kg         | Plug Supplied             | 1 x 10A                       | Width  | 485              |
| Packaged Weight                                               | 53kg         | Plug Location             | Rear, bottom right            | Depth  | 575              |
| Ambient Temperature                                           | 40°C         | Water Consumption         | 5.4L/h                        | Height | 816              |
| <b>Energy Consumption</b>                                     | 10.5kWh/24h  | Maximum Daily Production  | 63kg/24h                      |        |                  |
| Refrigeration Capacity                                        | 580W         | Ice Type                  | Hollow Cube                   |        | Packaged<br>(mm) |
| Refrigerant                                                   | R134a        | Storage Bin Compatibility | 20kg                          |        |                  |
| Current                                                       | 3.1A         | Warranty                  | 3 Years Parts & 1 Year Labour | Width  | 550              |
| Electrical Voltage                                            | 220-240V     |                           | Bromic Extra Care             | Depth  | 640              |
| External height excludes legared Production is based on kg/24 |              |                           |                               | Height | 940              |