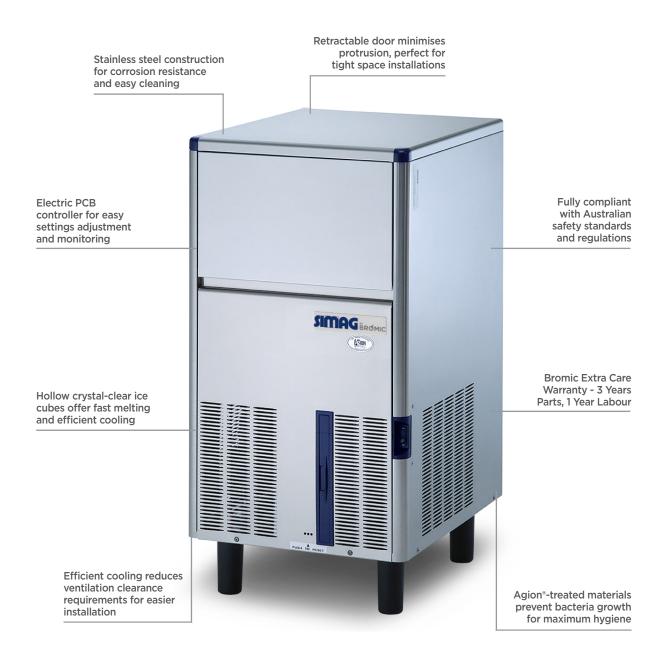

## Self-Contained Ice Machine Hollow Cube - 63kg/24h - 20kg Cap

Ice Machines









## Self-Contained Ice Machine Hollow Cube - 63kg/24h - 20kg Cap

Ice Machines







## Ice Dimensions





| 63<br>62<br>61                                                                                 |                 |   |                |              | 10         |
|------------------------------------------------------------------------------------------------|-----------------|---|----------------|--------------|------------|
| CE PRODUCED FER 24 HRS - ESWIGNET. PRODUCTION IN 24 STD. 5 5 5 5 5 5 5 5 5 5 5 5 5 5 5 5 5 5 5 |                 |   | /              |              | 21         |
| 58                                                                                             |                 |   | /              |              | 32         |
| 56<br>55