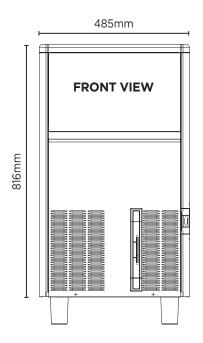

## Ice Dimensions

| SPECIFICATIONS                                                                           |                         |                           |                               | DIMENS | DIMENSIONS    |  |
|------------------------------------------------------------------------------------------|-------------------------|---------------------------|-------------------------------|--------|---------------|--|
| Model<br>Part Number                                                                     | IM0050HSC-HE<br>3935361 | Frequency Power Supply    | 50Hz<br>Single Phase          |        | External (mm) |  |
| Unit Weight                                                                              | 45kg                    | Plug Supplied             | 1 x 10A                       | Width  | 485           |  |
| Packaged Weight                                                                          | 50kg                    | Plug Location             | Rear, bottom right            | Depth  | 575           |  |
| Ambient Temperature                                                                      | 40°C                    | Water Consumption         | 3.1L/h                        | Height | 721           |  |
| <b>Energy Consumption</b>                                                                | 7.5kWh/24h              | Maximum Daily Production  | 47kg/24h                      |        |               |  |
| Refrigeration Capacity                                                                   | 430W                    | Ice Type                  | Hollow Cube                   |        | Packaged      |  |
| Refrigerant                                                                              | R134a                   | Storage Bin Compatibility | 17kg                          |        | (mm)          |  |
| Current                                                                                  | 2.1A                    | Warranty                  | 3 Years Parts & 1 Year Labour | Width  | 550           |  |
| Electrical Voltage                                                                       | 220-240V                | ·                         | Bromic Extra Care             | Depth  | 640           |  |
| External height excludes legs<br>Production is based on kg/24hr at 10°C air & 10°C water |                         |                           |                               | Height | 840           |  |