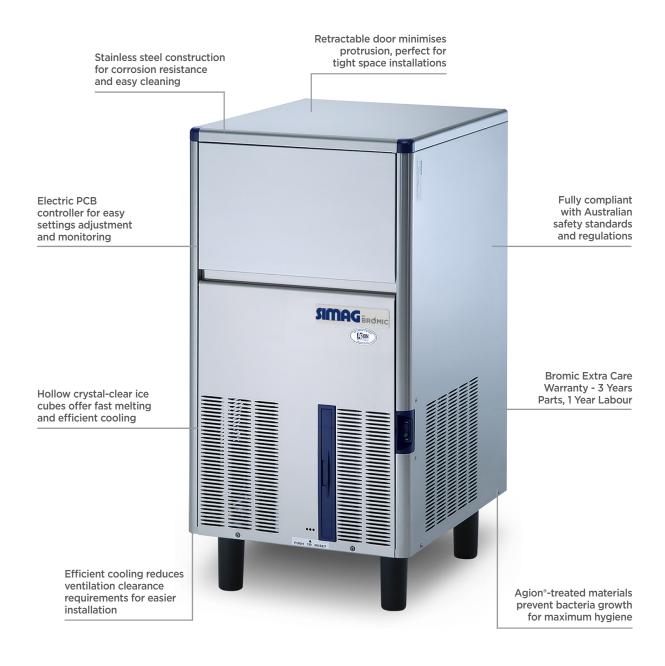

## Self-Contained Ice Machine Hollow Cube - 47kg/24h - 17kg Capacity

Ice Machines