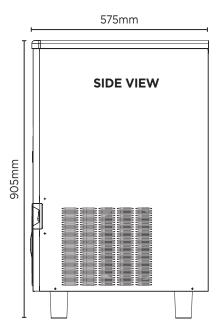

## Ice Dimensions

| SPECIFICATIONS                                                                           |                         |                           |                               | DIMENS | DIMENSIONS    |  |
|------------------------------------------------------------------------------------------|-------------------------|---------------------------|-------------------------------|--------|---------------|--|
| Model<br>Part Number                                                                     | IM0050HSC-HE<br>3935361 | Frequency Power Supply    | 50Hz<br>Single Phase          |        | External (mm) |  |
| Unit Weight                                                                              | 45kg                    | Plug Supplied             | 1 x 10A                       | Width  | 485           |  |
| Packaged Weight                                                                          | 50kg                    | Plug Location             | Rear, bottom right            | Depth  | 575           |  |
| Ambient Temperature                                                                      | 40°C                    | Water Consumption         | 3.1L/h                        | Height | 721           |  |
| <b>Energy Consumption</b>                                                                | 7.5kWh/24h              | Maximum Daily Production  | 47kg/24h                      |        |               |  |
| Refrigeration Capacity                                                                   | 430W                    | Ice Type                  | Hollow Cube                   |        | Packaged      |  |
| Refrigerant                                                                              | R134a                   | Storage Bin Compatibility | 17kg                          |        | (mm)          |  |
| Current                                                                                  | 2.1A                    | Warranty                  | 3 Years Parts & 1 Year Labour | Width  | 550           |  |
| Electrical Voltage                                                                       | 220-240V                | ·                         | Bromic Extra Care             | Depth  | 640           |  |
| External height excludes legs<br>Production is based on kg/24hr at 10°C air & 10°C water |                         |                           |                               | Height | 840           |  |