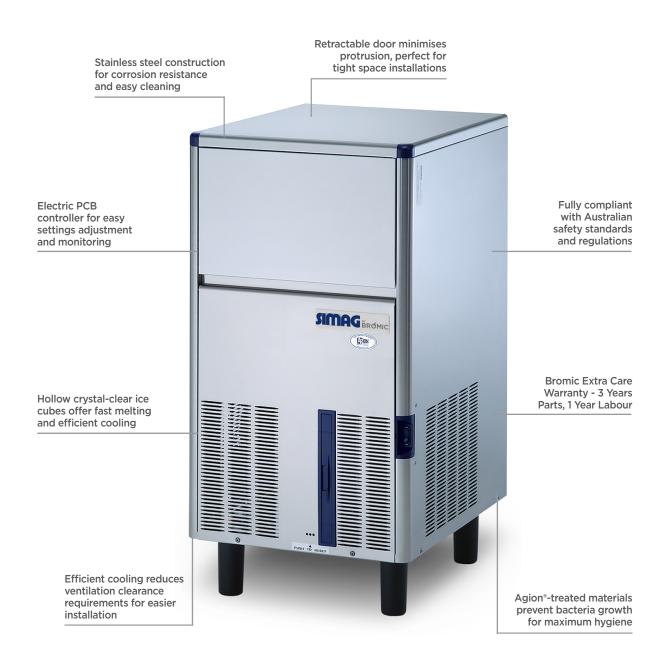

## Self-Contained Ice Machine Hollow Cube - 47kg/24h - 17kg Cap

| Ice Machines

## SPECIFICATIONS

| Model                  | IM0050HSC-HE |
|------------------------|--------------|
| Part Number            | 3935361      |
| Unit Weight            | 45kg         |
| Packaged Weight        | 50kg         |
| Ambient Temperature    | 40°C         |
| Energy Consumption     | 7.5kWh/24h   |
| Refrigeration Capacity | 430W         |
| Refrigerant            | R134a        |
| Current                | 2.1A         |
| Electrical Voltage     | 220-240V     |

| 50Hz                          |        | External |
|-------------------------------|--------|----------|
| Single Phase                  |        | (mm)     |
| 1 x 10A                       | Width  | 485      |
| Rear, bottom right            | Depth  | 575      |
| 3.1L/h                        | Height | 721      |
| 47kg/24h                      |        |          |
| Hollow Cube                   |        | Packaged |
| 17kg                          |        | (mm)     |
| 3 Years Parts & 1 Year Labour | Width  | 550      |
| Bromic Extra Care             | Depth  | 640      |
|                               | Height | 840      |