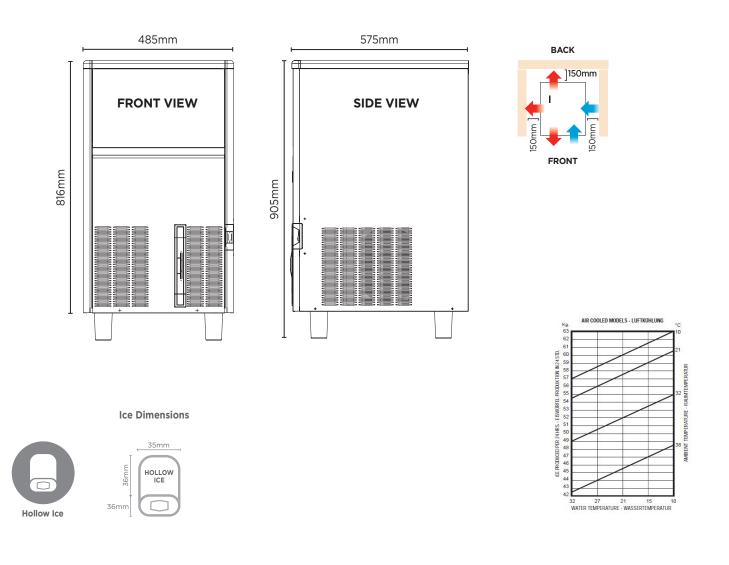

| 50Hz                          |        | External |
|-------------------------------|--------|----------|
| Single Phase                  |        | (mm)     |
| 1 x 10A                       | Width  | 485      |
| Rear, bottom right            | Depth  | 575      |
| 3.1L/h                        | Height | 721      |
| 47kg/24h                      |        |          |
| Hollow Cube                   |        | Packaged |
| 17kg                          |        | (mm)     |
| 3 Years Parts & 1 Year Labour | Width  | 550      |
| Bromic Extra Care             | Depth  | 640      |
|                               | Height | 840      |

Production is based on kg/24hr at 10°C air & 10°C water

DIMENSIONS