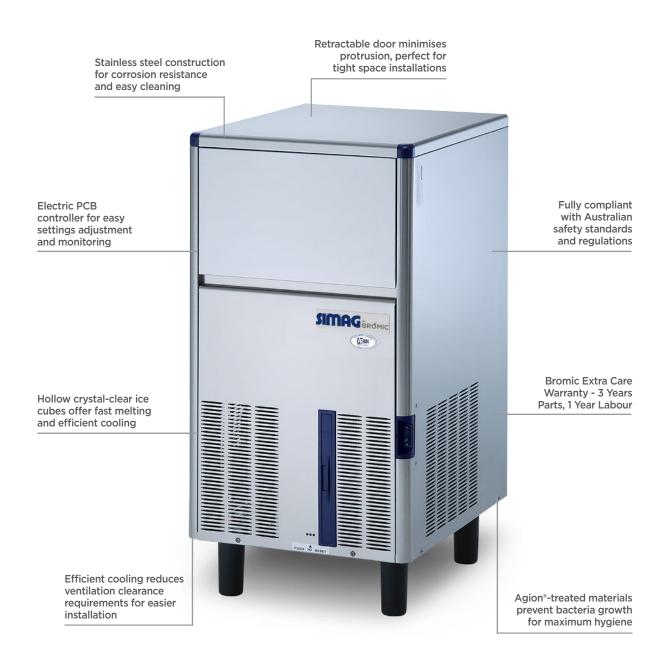

## Self-Contained Ice Machine Hollow Cube - 47kg/24h - 17kg Capacity

| Ice Machines

## **Self-Contained Ice Machine** Hollow Cube - 47kg/24h - 17kg Capacity

| Ice Machines