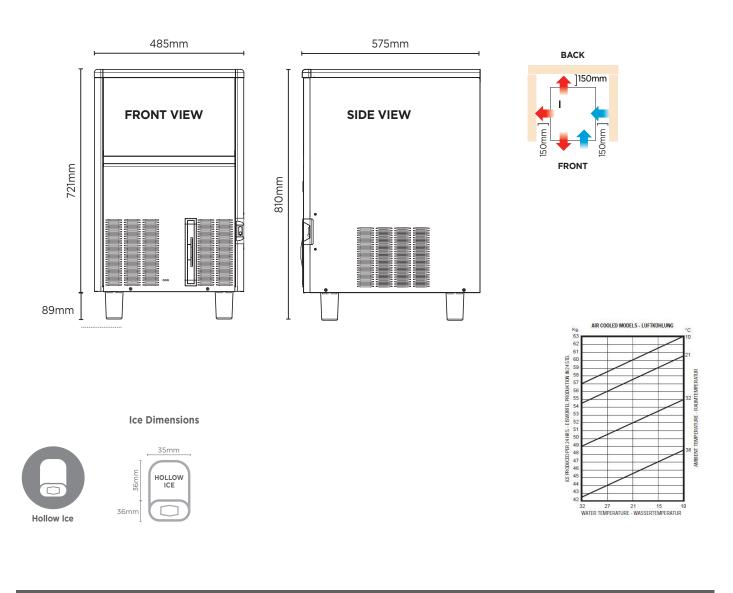

DIMENSIONS

Production is based on kg/24hr at 10°C air & 10°C water

| Frequency                 |
|---------------------------|
| Power Supply              |
| Plug Supplied             |
| Plug Location             |
| Water Consumption         |
| Maximum Daily Production  |
| Ісе Туре                  |
| Storage Bin Compatibility |
| Warranty                  |
|                           |

| 50Hz                          |        | External |
|-------------------------------|--------|----------|
| Single Phase                  |        | (mm)     |
| 1 x 10A                       | Width  | 485      |
| Rear, bottom right            | Depth  | 575      |
| 3.1L/h                        | Height | 721      |
| 47kg/24h                      |        |          |
| Hollow Cube                   |        | Packaged |
| 17kg                          |        | (mm)     |
| 3 Years Parts & 1 Year Labour | Width  | 550      |
| Bromic Extra Care             | Depth  | 640      |
|                               | Height | 840      |