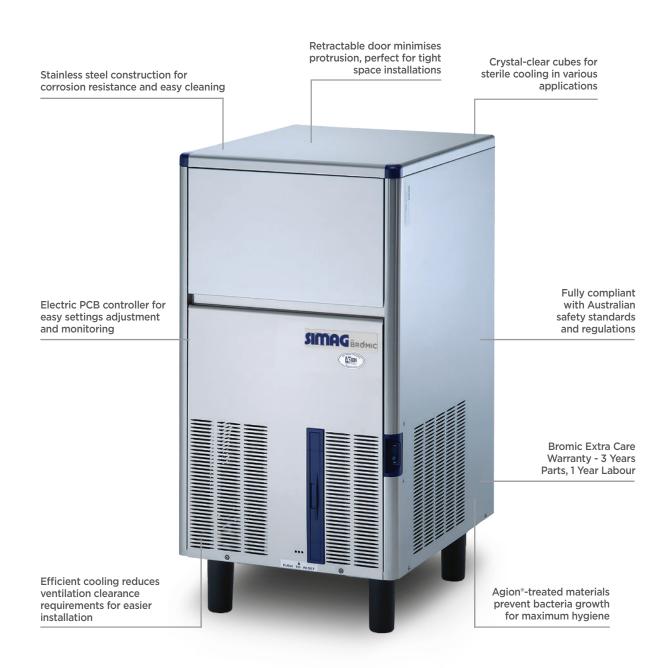

## Self-Contained Ice Machine Solid Cube - 37kg/24h - 20kg Cap

| Ice Machines







## Self-Contained Ice Machine Solid Cube - 37kg/24h - 20kg Cap

| Ice Machines



## SPECIFICATIONS

| Model                  | IM0043SSC   |
|------------------------|-------------|
| Part Number            | 3935145     |
| Unit Weight            | 52kg        |
| Packaged Weight        | 57kg        |
| Ambient Temperature    | 40°C        |
| Energy Consumption     | 10.5kWh/24h |
| Refrigeration Capacity | 530W        |
| Refrigerant            | R134a       |
| Current                | 3.2A        |
| Electrical Voltage     | 220-240V    |
|                        |             |

Power Supply Plug Supplied Plug Location Water Consumption Maximum Daily Production Ice Type Ice Weight Storage Bin Capacity Warranty

Frequency

| 50Hz<br>Single Phase                   |