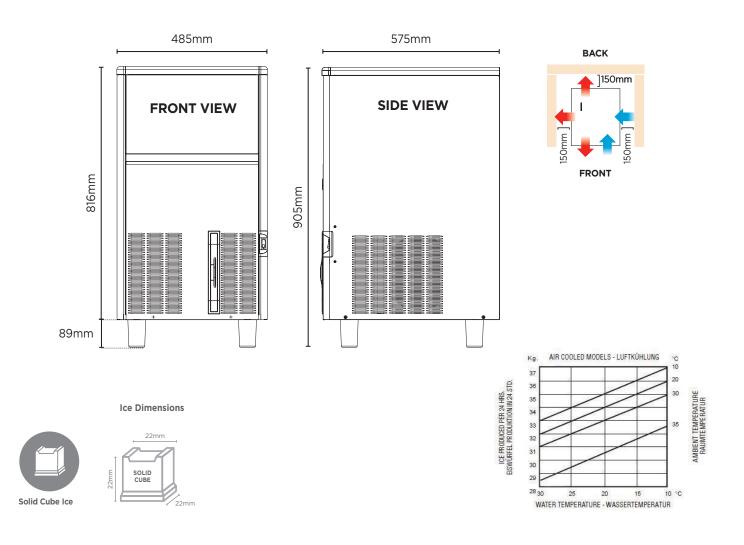

Power Supply Plug Supplied Plug Location Water Consumption Maximum Daily Production Ice Type Ice Weight Storage Bin Capacity Warranty

Frequency

| 50Hz<br>Single Phase                   |                | External<br>(mm) |
|----------------------------------------|----------------|------------------|
| 1 x 10A                                | Width          | 485              |
| Rear, bottom right                     | Depth          | 575              |
| 3.10L/h                                | Height         | 816              |
| 37kg/24h                               |                |                  |
| Solid Cube                             |                | Packaged         |
| 20g                                    |                | (mm)             |
| 0                                      |                |                  |
| 20kg                                   | Width          | 550              |
| 20kg<br>3 Years, Parts & 1 Year Labour | Width<br>Depth | 550<br>640       |

External height excludes legs Production is based on kg/24hr at 10°C air & 10°C water DIMENSIONS