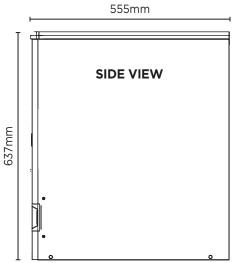

| SPECIFICATIONS                                                                           |              |                           |                               |        | DIMENSIONS |  |
|------------------------------------------------------------------------------------------|--------------|---------------------------|-------------------------------|--------|------------|--|
| Model                                                                                    | IM0034HSC-HE | Frequency                 | 50Hz                          |        | External   |  |
| Part Number                                                                              | 3935356      | Power Supply              | Single Phase                  |        | (mm)       |  |
| Unit Weight                                                                              | 40kg         | Plug Supplied             | 1 x 10A                       | Width  | 377        |  |
| Packaged Weight                                                                          | 45kg         | Plug Location             | Rear, bottom right            | Depth  | 555        |  |
| Ambient Temperature                                                                      | 40°C         | Water Consumption         | 4.6L/h                        | Height | 637        |  |
| Energy Consumption                                                                       | 7.5kWh/24h   | Maximum Daily Production  | 32kg/24h                      |        |            |  |
| Refrigeration Capacity                                                                   | 360W         | Ice Type                  | Hollow Cube                   |        | Packaged   |  |
| Refrigerant                                                                              | R134a        | Storage Bin Compatibility | 10kg                          |        | (mm)       |  |
| Current                                                                                  | 2.2A         | Warranty                  | 3 Years Parts & 1 Year Labour | Width  | 450        |  |
| Electrical Voltage                                                                       | 220-240V     |                           | Bromic Extra Care             | Depth  | 620        |  |
| External height excludes legs<br>Production is based on kg/24hr at 10°C air & 10°C water |              |                           |                               |        | 740        |  |