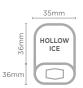

| SPECIFICATIONS                                                                           |              |                           |                               |        | DIMENSIONS |  |
|------------------------------------------------------------------------------------------|--------------|---------------------------|-------------------------------|--------|------------|--|
| Model                                                                                    | IM0034HSC-HE | Frequency                 | 50Hz                          |        | External   |  |
| Part Number                                                                              | 3935356      | Power Supply              | Single Phase                  |        | (mm)       |  |
| Unit Weight                                                                              | 40kg         | Plug Supplied             | 1 x 10A                       | Width  | 377        |  |
| Packaged Weight                                                                          | 45kg         | Plug Location             | Rear, bottom right            | Depth  | 555        |  |
| Ambient Temperature                                                                      | 40°C         | Water Consumption         | 4.6L/h                        | Height | 637        |  |
| Energy Consumption                                                                       | 7.5kWh/24h   | Maximum Daily Production  | 32kg/24h                      |        |            |  |
| Refrigeration Capacity                                                                   | 360W         | Ice Type                  | Hollow Cube                   |        | Packaged   |  |
| Refrigerant                                                                              | R134a        | Storage Bin Compatibility | 10kg                          |        | (mm)       |  |
| Current                                                                                  | 2.2A         | Warranty                  | 3 Years Parts & 1 Year Labour | Width  | 450        |  |
| Electrical Voltage                                                                       | 220-240V     |                           | Bromic Extra Care             | Depth  | 620        |  |
| External height excludes legs<br>Production is based on kg/24hr at 10°C air & 10°C water |              |                           |                               |        | 740        |  |