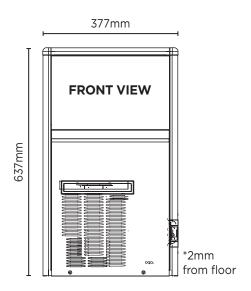

| SPECIFICATIONS                                                                           |              |                           |                               |        | DIMENSIONS |  |
|------------------------------------------------------------------------------------------|--------------|---------------------------|-------------------------------|--------|------------|--|
| Model                                                                                    | IM0034HSC-HE | Frequency                 | 50Hz                          |        | External   |  |
| Part Number                                                                              | 3935356      | Power Supply              | Single Phase                  |        | (mm)       |  |
| Unit Weight                                                                              | 40kg         | Plug Supplied             | 1 x 10A                       | Width  | 377        |  |
| Packaged Weight                                                                          | 45kg         | Plug Location             | Rear, bottom right            | Depth  | 555        |  |
| Ambient Temperature                                                                      | 40°C         | Water Consumption         | 4.6L/h                        | Height | 637        |  |
| Energy Consumption                                                                       | 7.5kWh/24h   | Maximum Daily Production  | 32kg/24h                      |        |            |  |
| Refrigeration Capacity                                                                   | 360W         | Ice Type                  | Hollow Cube                   |        | Packaged   |  |
| Refrigerant                                                                              | R134a        | Storage Bin Compatibility | 10kg                          |        | (mm)       |  |
| Current                                                                                  | 2.2A         | Warranty                  | 3 Years Parts & 1 Year Labour | Width  | 450        |  |
| Electrical Voltage                                                                       | 220-240V     |                           | Bromic Extra Care             | Depth  | 620        |  |
| External height excludes legs<br>Production is based on kg/24hr at 10°C air & 10°C water |              |                           |                               |        | 740        |  |