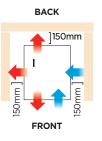

| SPECIFICATIONS                                                                           |              |                           |                               |        | DIMENSIONS |  |
|------------------------------------------------------------------------------------------|--------------|---------------------------|-------------------------------|--------|------------|--|
| Model                                                                                    | IM0034HSC-HE | Frequency                 | 50Hz                          |        | External   |  |
| Part Number                                                                              | 3935356      | Power Supply              | Single Phase                  |        | (mm)       |  |
| Unit Weight                                                                              | 40kg         | Plug Supplied             | 1 x 10A                       | Width  | 377        |  |
| Packaged Weight                                                                          | 45kg         | Plug Location             | Rear, bottom right            | Depth  | 555        |  |
| Ambient Temperature                                                                      | 40°C         | Water Consumption         | 4.6L/h                        | Height | 637        |  |
| Energy Consumption                                                                       | 7.5kWh/24h   | Maximum Daily Production  | 32kg/24h                      |        |            |  |
| Refrigeration Capacity                                                                   | 360W         | Ice Type                  | Hollow Cube                   |        | Packaged   |  |
| Refrigerant                                                                              | R134a        | Storage Bin Compatibility | 10kg                          |        | (mm)       |  |
| Current                                                                                  | 2.2A         | Warranty                  | 3 Years Parts & 1 Year Labour | Width  | 450        |  |
| Electrical Voltage                                                                       | 220-240V     |                           | Bromic Extra Care             | Depth  | 620        |  |
| External height excludes legs<br>Production is based on kg/24hr at 10°C air & 10°C water |              |                           |                               |        | 740        |  |