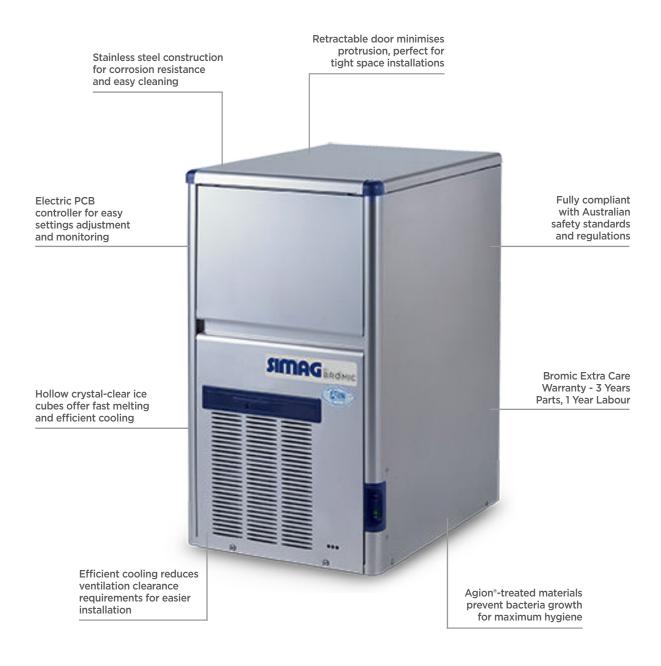

## Self-Contained Ice Machine Hollow Cube - 32kg/24h - 10kg Capacity

Ice Machines