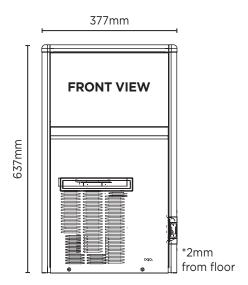

## 

| SPECIFICATIONS                                                                           |              |                           |                               | DIMENSIONS |                  |
|------------------------------------------------------------------------------------------|--------------|---------------------------|-------------------------------|------------|------------------|
| Model                                                                                    | IM0034HSC-HE | Frequency                 | 50Hz                          |            | External         |
| Part Number                                                                              | 3935356      | Power Supply              | Single Phase                  |            | (mm)             |
| Unit Weight                                                                              | 40kg         | Plug Supplied             | 1 x 10A                       | Width      | 377              |
| Packaged Weight                                                                          | 45kg         | Plug Location             | Rear, bottom right            | Depth      | 555              |
| Ambient Temperature                                                                      | 40°C         | Water Consumption         | 4.6L/h                        | Height     | 637              |
| <b>Energy Consumption</b>                                                                | 7.5kWh/24h   | Maximum Daily Production  | 32kg/24h                      |            |                  |
| Refrigeration Capacity                                                                   | 360W         | Ice Type                  | Hollow Cube                   |            | Packaged<br>(mm) |
| Refrigerant                                                                              | R134a        | Storage Bin Compatibility | 10kg                          |            |                  |
| Current                                                                                  | 2.2A         | Warranty                  | 3 Years Parts & 1 Year Labour | Width      | 450              |
| Electrical Voltage                                                                       | 220-240V     |                           | Bromic Extra Care             | Depth      | 620              |
| External height excludes legs<br>Production is based on kg/24hr at 10°C air & 10°C water |              |                           |                               | Height     | 740              |