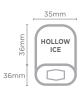

## Self-Contained Ice Machine Hollow Cube - 32kg/24h - 10kg Cap

Ice Machines









## Self-Contained Ice Machine Hollow Cube - 32kg/24h - 10kg Cap

Ice Machines







## Ice Dimensions





## 

| SPECIFICATIONS                                                                           |              |                           |                               | DIMENSIONS |                  |
|------------------------------------------------------------------------------------------|--------------|---------------------------|-------------------------------|------------|------------------|
| Model                                                                                    | IM0034HSC-HE | Frequency                 | 50Hz                          |            | External         |
| Part Number                                                                              | 3935356      | Power Supply              | Single Phase                  |            | (mm)