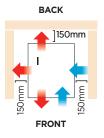

## Self-Contained Ice Machine Hollow Cube - 32kg/24h - 10kg Cap

Ice Machines









## Self-Contained Ice Machine Hollow Cube - 32kg/24h - 10kg Cap

Ice Machines







## Ice Dimensions





## 

| SPECIFICATIONS                                                                           |              |                           |                               | DIMENSIONS |                  |
|------------------------------------------------------------------------------------------|--------------|---------------------------|-------------------------------|------------|------------------|
| Model                                                                                    | IM0034HSC-HE | Frequency                 | 50Hz                          |            | External         |
| Part Number                                                                              | 3935356      | Power Supply              | Single Phase                  |