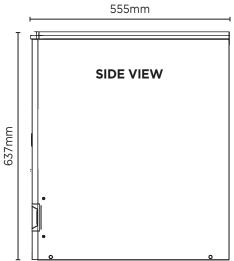

## 

| SPECIFICATIONS                                                                           |              |                           |                               | DIMENSIONS |                  |
|------------------------------------------------------------------------------------------|--------------|---------------------------|-------------------------------|------------|------------------|
| Model                                                                                    | IM0034HSC-HE | Frequency                 | 50Hz                          |            | External         |
| Part Number                                                                              | 3935356      | Power Supply              | Single Phase                  |            | (mm)             |
| Unit Weight                                                                              | 40kg         | Plug Supplied             | 1 x 10A                       | Width      | 377              |
| Packaged Weight                                                                          | 45kg         | Plug Location             | Rear, bottom right            | Depth      | 555              |
| Ambient Temperature                                                                      | 40°C         | Water Consumption         | 4.6L/h                        | Height     | 637              |
| <b>Energy Consumption</b>                                                                | 7.5kWh/24h   | Maximum Daily Production  | 32kg/24h                      |            |                  |
| Refrigeration Capacity                                                                   | 360W         | Ice Type                  | Hollow Cube                   |            | Packaged<br>(mm) |
| Refrigerant                                                                              | R134a        | Storage Bin Compatibility | 10kg                          |            |                  |
| Current                                                                                  | 2.2A         | Warranty                  | 3 Years Parts & 1 Year Labour | Width      | 450              |
| Electrical Voltage                                                                       | 220-240V     |                           | Bromic Extra Care             | Depth      | 620              |
| External height excludes legs<br>Production is based on kg/24hr at 10°C air & 10°C water |              |                           |                               | Height     | 740              |