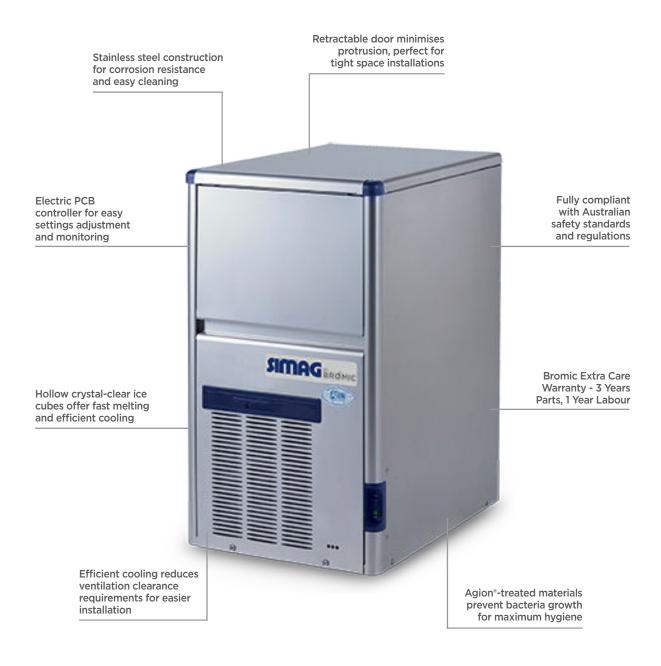

## Self-Contained Ice Machine Hollow Cube - 32kg/24h - 10kg Cap

Ice Machines









## Self-Contained Ice Machine Hollow Cube - 32kg/24h - 10kg Cap

Ice Machines







## Ice Dimensions





## 

| SPECIFICATIONS                                                                           |              |                           |                               | DIMENSIONS |                  |
|------------------------------------------------------------------------------------------|--------------|---------------------------|-------------------------------|------------|------------------|
| Model                                                                                    | IM0034HSC-HE | Frequency                 | 50Hz                          |            | External         |
| Part Number