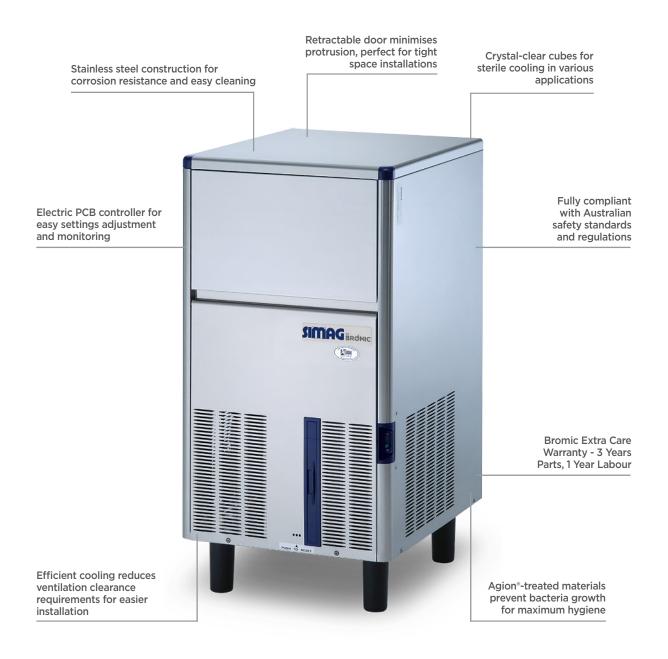

## Self-Contained Ice Machine Solid Cube - 31kg/24h - 17kg Capacity

| Ice Machines

## SPECIFICATIONS

| Model                  | IM0032SSC  |
|------------------------|------------|
| Part Number            | 3935135    |
| Unit Weight            | 51kg       |
| Packaged Weight        | 56kg       |
| Ambient Temperature    | 40°C       |
| Energy Consumption     | 7.5kWh/24h |
| Refrigeration Capacity | 380W       |
| Refrigerant            | R134a      |
| Current                | 2.2A       |
| Electrical Voltage     | 220-240V   |
|                        |            |