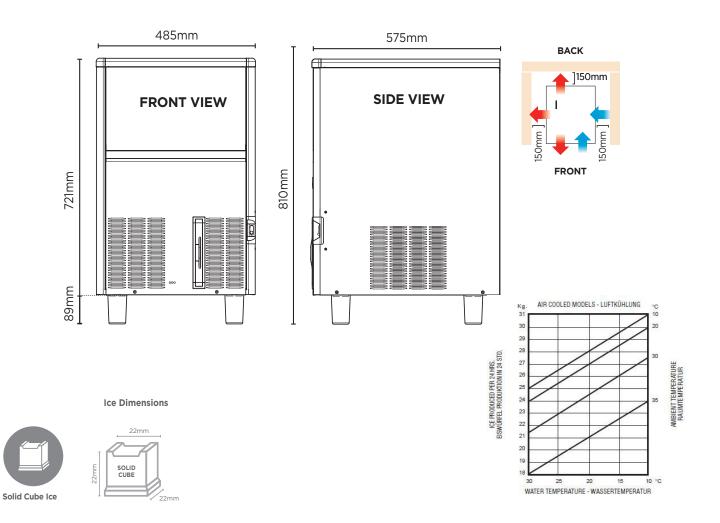

Frequency Power Supply Plug Supplied Plug Location Water Consumption Maximum Daily Production Ice Type Ice Weight Storage Bin Capacity Warranty

| 50Hz<br>Single Phase |                | External<br>(mm) |
|----------------------|----------------|------------------|
| 1 x 10A              | Width          | 485              |
| Rear, bottom right   | Depth          | 575              |
| 3.75L/h              | Height         | 721              |
| 31kg/24h             |                |                  |
| Solid Cube           |                | Packaged         |
| 20g                  |                | (mm)             |
| 209                  |                |                  |
| 17kg                 | Width          | 550              |
| ů –                  | Width<br>Depth | 550<br>640       |

External height excludes legs Production is based on kg/24hr at 10°C air & 10°C water DIMENSIONS