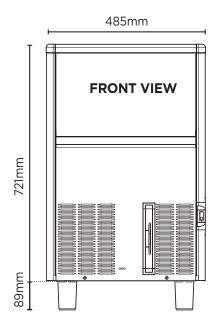

| SPECIFICATIONS                                              |                                    |                          |                               |        | DIMENSIONS |  |
|-------------------------------------------------------------|------------------------------------|--------------------------|-------------------------------|--------|------------|--|
| Model                                                       | IM0032SSC                          | Frequency                | 50Hz                          |        | External   |  |
| Part Number                                                 | 3935135                            | Power Supply             | Single Phase                  |        | (mm)       |  |
| Unit Weight                                                 | 51kg                               | Plug Supplied            | 1 x 10A                       | Width  | 485        |  |
| Packaged Weight                                             | 56kg                               | Plug Location            | Rear, bottom right            | Depth  | 575        |  |
| Ambient Temperature                                         | 40°C                               | Water Consumption        | 3.75L/h                       | Height | 721        |  |
| <b>Energy Consumption</b>                                   | 7.5kWh/24h                         | Maximum Daily Production | 31kg/24h                      |        |            |  |
| Refrigeration Capacity                                      | 380W                               | Ice Type                 | Solid Cube                    |        | Packaged   |  |
| Refrigerant                                                 | R134a                              | Ice Weight               | 20g                           |        | (mm)       |  |
| Current                                                     | 2.2A                               | Storage Bin Capacity     | 17kg                          | Width  | 550        |  |
| Electrical Voltage                                          | 220-240V                           | Warranty                 | 3 Years Parts & 1 Year Labour | Depth  | 640        |  |
| External height excludes leg<br>Production is based on kg/2 | ıs<br>4hr at 10°C air & 10°C water |                          | Bromic Extra Care             | Height | 840        |  |