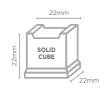

| SPECIFICATIONS                                              |                                    |                          |                               |        | DIMENSIONS |  |
|-------------------------------------------------------------|------------------------------------|--------------------------|-------------------------------|--------|------------|--|
| Model                                                       | IM0032SSC                          | Frequency                | 50Hz                          |        | External   |  |
| Part Number                                                 | 3935135                            | Power Supply             | Single Phase                  |        | (mm)       |  |
| Unit Weight                                                 | 51kg                               | Plug Supplied            | 1 x 10A                       | Width  | 485        |  |
| Packaged Weight                                             | 56kg                               | Plug Location            | Rear, bottom right            | Depth  | 575        |  |
| Ambient Temperature                                         | 40°C                               | Water Consumption        | 3.75L/h                       | Height | 721        |  |
| <b>Energy Consumption</b>                                   | 7.5kWh/24h                         | Maximum Daily Production | 31kg/24h                      |        |            |  |
| Refrigeration Capacity                                      | 380W                               | Ice Type                 | Solid Cube                    |        | Packaged   |  |
| Refrigerant                                                 | R134a                              | Ice Weight               | 20g                           |        | (mm)       |  |
| Current                                                     | 2.2A                               | Storage Bin Capacity     | 17kg                          | Width  | 550        |  |
| Electrical Voltage                                          | 220-240V                           | Warranty                 | 3 Years Parts & 1 Year Labour | Depth  | 640        |  |
| External height excludes leg<br>Production is based on kg/2 | ıs<br>4hr at 10°C air & 10°C water |                          | Bromic Extra Care             | Height | 840        |  |