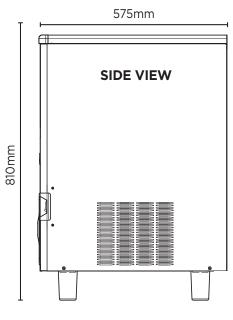

| SPECIFICATIONS                                              |                                    |                          |                               |        | DIMENSIONS |  |
|-------------------------------------------------------------|------------------------------------|--------------------------|-------------------------------|--------|------------|--|
| Model                                                       | IM0032SSC                          | Frequency                | 50Hz                          |        | External   |  |
| Part Number                                                 | 3935135                            | Power Supply             | Single Phase                  |        | (mm)       |  |
| Unit Weight                                                 | 51kg                               | Plug Supplied            | 1 x 10A                       | Width  | 485        |  |
| Packaged Weight                                             | 56kg                               | Plug Location            | Rear, bottom right            | Depth  | 575        |  |
| Ambient Temperature                                         | 40°C                               | Water Consumption        | 3.75L/h                       | Height | 721        |  |
| <b>Energy Consumption</b>                                   | 7.5kWh/24h                         | Maximum Daily Production | 31kg/24h                      |        |            |  |
| Refrigeration Capacity                                      | 380W                               | Ice Type                 | Solid Cube                    |        | Packaged   |  |
| Refrigerant                                                 | R134a                              | Ice Weight               | 20g                           |        | (mm)       |  |
| Current                                                     | 2.2A                               | Storage Bin Capacity     | 17kg                          | Width  | 550        |  |
| Electrical Voltage                                          | 220-240V                           | Warranty                 | 3 Years Parts & 1 Year Labour | Depth  | 640        |  |
| External height excludes leg<br>Production is based on kg/2 | ıs<br>4hr at 10°C air & 10°C water |                          | Bromic Extra Care             | Height | 840        |  |