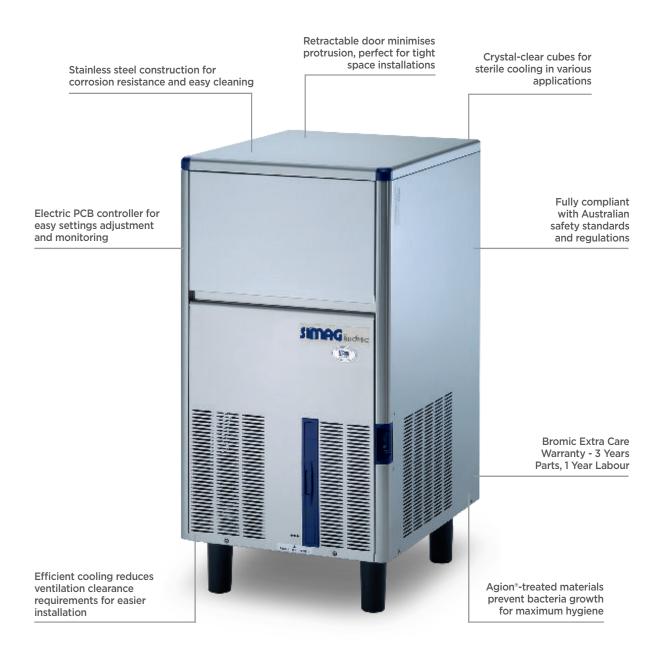

## Self-Contained Ice Machine Solid Cube - 31kg/24h - 17kg Cap

Ice Machines

| 30 |    |    |    | 20    |
|----|----|----|----|-------|
| 29 |    |    |    | 1     |
| 27 | /  |    |    | 30    |
| 26 | // |    |    | 35    |
| 25 |    |    |    | 35    |
| 23 |    |    |    | 1     |
| 22 |    |    | 1  | 1     |
| 20 |    |    |    | 1     |
| 19 | 4  |    |    | 4     |
| 30 | 25 | 20 | 15 | 10 °C |