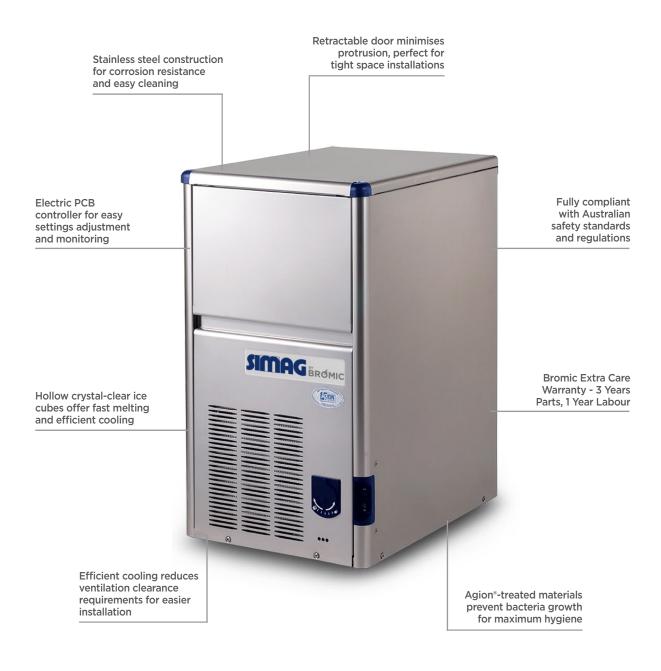

## Self-Contained Ice Machine Hollow Cube - 24kg/24h - 6kg Capacity

Ice Machines