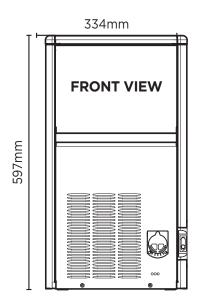

## Ice Dimensions

| SPECIFICATIONS                |              |                           |                               | DIMEN: | DIMENSIONS       |  |
|-------------------------------|--------------|---------------------------|-------------------------------|--------|------------------|--|
| Model                         | IM0024HSC-HE | Frequency                 | 50Hz                          |        | External         |  |
| Part Number                   | 3935351      | Power Supply              | Single Phase                  |        | (mm)             |  |
| Unit Weight                   | 28kg         | Plug Supplied             | 1 x 10A                       | Width  | 334              |  |
| Packaged Weight               | 33kg         | Plug Location             | Rear, bottom right            | Depth  | 457              |  |
| Ambient Temperature           | 40°C         | Water Consumption         | 2.1L/h                        | Height | 597              |  |
| Energy Consumption            | 5.5kWh/24h   | Maximum Daily Production  | 24kg/24h                      |        |                  |  |
| Refrigeration Capacity        | 310W         | Ice Type                  | Hollow Cube                   | ı      | Packaged<br>(mm) |  |
| Refrigerant                   | R134a        | Storage Bin Compatibility | 6kg                           |        |                  |  |
| Current                       | 1.2A         | Warranty                  | 3 Years Parts & 1 Year Labour | Width  | 400              |  |
| Electrical Voltage            | 220-240V     |                           | Bromic Extra Care             | Depth  | 530              |  |
| External height excludes legs |              |                           |                               | Height | 690              |  |