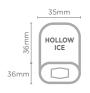

## Ice Dimensions

| SPECIFICATIONS                |              |                           |                               | DIMEN: | DIMENSIONS       |  |
|-------------------------------|--------------|---------------------------|-------------------------------|--------|------------------|--|
| Model                         | IM0024HSC-HE | Frequency                 | 50Hz                          |        | External         |  |
| Part Number                   | 3935351      | Power Supply              | Single Phase                  |        | (mm)             |  |
| Unit Weight                   | 28kg         | Plug Supplied             | 1 x 10A                       | Width  | 334              |  |
| Packaged Weight               | 33kg         | Plug Location             | Rear, bottom right            | Depth  | 457              |  |
| Ambient Temperature           | 40°C         | Water Consumption         | 2.1L/h                        | Height | 597              |  |
| Energy Consumption            | 5.5kWh/24h   | Maximum Daily Production  | 24kg/24h                      |        |                  |  |
| Refrigeration Capacity        | 310W         | Ice Type                  | Hollow Cube                   | ı      | Packaged<br>(mm) |  |
| Refrigerant                   | R134a        | Storage Bin Compatibility | 6kg                           |        |                  |  |
| Current                       | 1.2A         | Warranty                  | 3 Years Parts & 1 Year Labour | Width  | 400              |  |
| Electrical Voltage            | 220-240V     |                           | Bromic Extra Care             | Depth  | 530              |  |
| External height excludes legs |              |                           |                               | Height | 690              |  |