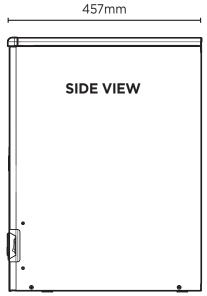

## Ice Dimensions

| SPECIFICATIONS                |              |                           |                               | DIMEN: | DIMENSIONS       |  |
|-------------------------------|--------------|---------------------------|-------------------------------|--------|------------------|--|
| Model                         | IM0024HSC-HE | Frequency                 | 50Hz                          |        | External         |  |
| Part Number                   | 3935351      | Power Supply              | Single Phase                  |        | (mm)             |  |
| Unit Weight                   | 28kg         | Plug Supplied             | 1 x 10A                       | Width  | 334              |  |
| Packaged Weight               | 33kg         | Plug Location             | Rear, bottom right            | Depth  | 457              |  |
| Ambient Temperature           | 40°C         | Water Consumption         | 2.1L/h                        | Height | 597              |  |
| Energy Consumption            | 5.5kWh/24h   | Maximum Daily Production  | 24kg/24h                      |        |                  |  |
| Refrigeration Capacity        | 310W         | Ice Type                  | Hollow Cube                   | ı      | Packaged<br>(mm) |  |
| Refrigerant                   | R134a        | Storage Bin Compatibility | 6kg                           |        |                  |  |
| Current                       | 1.2A         | Warranty                  | 3 Years Parts & 1 Year Labour | Width  | 400              |  |
| Electrical Voltage            | 220-240V     |                           | Bromic Extra Care             | Depth  | 530              |  |
| External height excludes legs |              |                           |                               | Height | 690              |  |