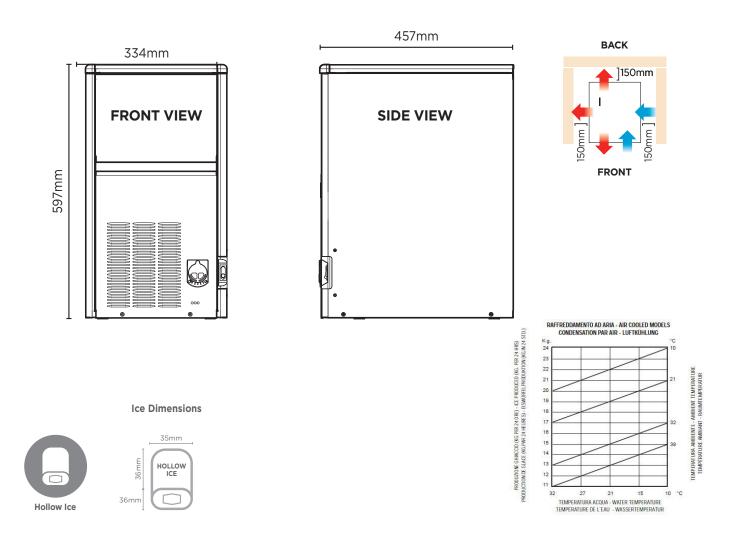

| 50Hz<br>Single Phase          |        | External<br>(mm) |
|-------------------------------|--------|------------------|
| Siliyie Filase                |        |                  |
| 1 x 10A                       | Width  | 334              |
| Rear, bottom right            | Depth  | 457              |
| 2.1L/h                        | Height | 597              |
| 24kg/24h                      |        |                  |
| Hollow Cube                   |        | Packaged         |
| 6kg                           |        | (mm)             |
| 3 Years Parts & 1 Year Labour | Width  | 400              |
| Bromic Extra Care             | Depth  | 530              |
|                               | Height | 690              |

External height excludes legs

Production is based on kg/24hr at 10°C air & 10°C water

DIMENSIONS