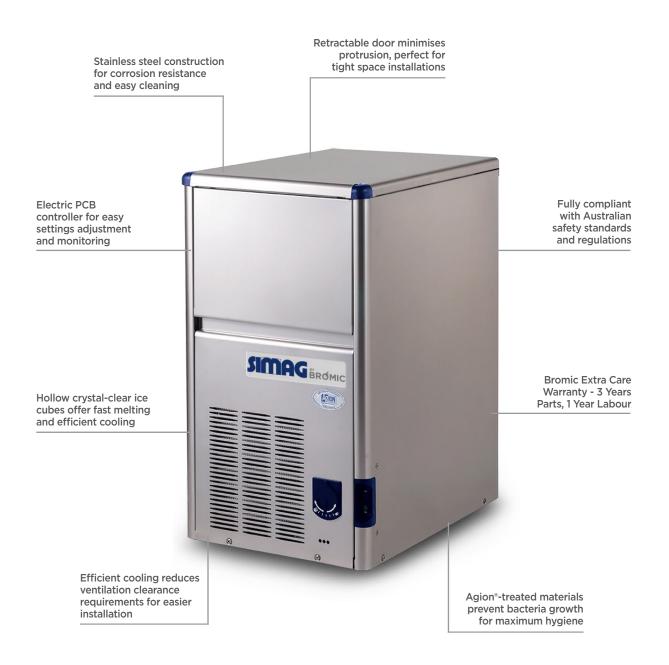

## Self-Contained Ice Machine Hollow Cube - 24kg/24h - 6kg Cap

| Ice Machines







## Self-Contained Ice Machine Hollow Cube - 24kg/24h - 6kg Cap

| Ice Machines



## SPECIFICATIONS

| Model                  | IM0024HSC-HE | Frequency                 |  |
|------------------------|--------------|---------------------------|--|
| Part Number            | 3935351      | Power Supply              |  |
| Unit Weight            | 28kg         | Plug Supplied             |  |
| Packaged Weight        | 33kg         | Plug Location             |  |
| Ambient Temperature    | 40°C         | Water Consumption         |  |
| Energy Consumption     | 5.5kWh/24h   | Maximum Daily Production  |  |
| Refrigeration Capacity | 310W         | Ісе Туре                  |  |
| Refrigerant            | R134a        | Storage Bin Compatibility |  |
| Current                | 1.2A