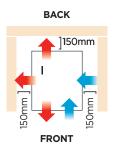

## Self-Contained Ice Machine Hollow Cube - 18kg/24h - 4kg Capacity

Ice Machines









## Self-Contained Ice Machine Hollow Cube - 18kg/24h - 4kg Capacity

Ice Machines







## Ice Dimensions







| SPECIFICATIONS                                                                           |                         |                           |                                | DIMENS | DIMENSIONS    |  |
|------------------------------------------------------------------------------------------|-------------------------|---------------------------|--------------------------------|--------|---------------|--|
| Model<br>Part Number                                                                     | IM0018HSC-HE<br>3935345 | Frequency Power Supply    | 50Hz<br>Single Phase           |        | External (mm) |  |
| Unit Weight                                                                              | 28kg                    | Plug Supplied             | 1