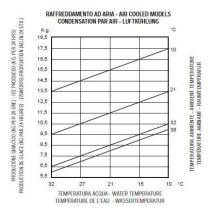

## Ice Dimensions

| SPECIFICATIONS                                                                           |                         |                           |                                | DIMENS | DIMENSIONS    |  |
|------------------------------------------------------------------------------------------|-------------------------|---------------------------|--------------------------------|--------|---------------|--|
| Model<br>Part Number                                                                     | IM0018HSC-HE<br>3935345 | Frequency Power Supply    | 50Hz<br>Single Phase           |        | External (mm) |  |
| Unit Weight                                                                              | 28kg                    | Plug Supplied             | 1 x 10A                        | Width  | 334           |  |
| Packaged Weight                                                                          | 33kg                    | Plug Location             | Rear, bottom right             | Depth  | 457           |  |
| Ambient Temperature                                                                      | 40°C                    | Water Consumption         | 1.9L/h                         | Height | 552           |  |
| Energy Consumption                                                                       | 5.3kWh/24h              | Maximum Daily Production  | 17.5kg/24h                     |        |               |  |
| Refrigeration Capacity                                                                   | 280W                    | Ice Type                  | Hollow Cube                    |        | Packaged      |  |
| Refrigerant                                                                              | R134a                   | Storage Bin Compatibility | 4kg                            |        | (mm)          |  |
| Current                                                                                  | 1.2A                    | Warranty                  | 3 Years, Parts & 1 Year Labour | Width  | 400           |  |
| Electrical Voltage                                                                       | 220-240V                | •                         | Bromic Extra Care              | Depth  | 530           |  |
| External height excludes legs<br>Production is based on kg/24hr at 10°C air & 10°C water |                         |                           |                                | Height | 660           |  |