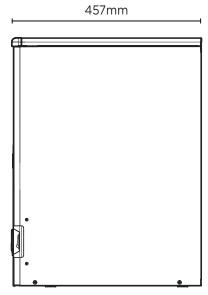

## Ice Dimensions

| SPECIFICATIONS                                                                           |                         |                           |                                | DIMENS | DIMENSIONS    |  |
|------------------------------------------------------------------------------------------|-------------------------|---------------------------|--------------------------------|--------|---------------|--|
| Model<br>Part Number                                                                     | IM0018HSC-HE<br>3935345 | Frequency Power Supply    | 50Hz<br>Single Phase           |        | External (mm) |  |
| Unit Weight                                                                              | 28kg                    | Plug Supplied             | 1 x 10A                        | Width  | 334           |  |
| Packaged Weight                                                                          | 33kg                    | Plug Location             | Rear, bottom right             | Depth  | 457           |  |
| Ambient Temperature                                                                      | 40°C                    | Water Consumption         | 1.9L/h                         | Height | 552           |  |
| Energy Consumption                                                                       | 5.3kWh/24h              | Maximum Daily Production  | 17.5kg/24h                     |        |               |  |
| Refrigeration Capacity                                                                   | 280W                    | Ice Type                  | Hollow Cube                    |        | Packaged      |  |
| Refrigerant                                                                              | R134a                   | Storage Bin Compatibility | 4kg                            |        | (mm)          |  |
| Current                                                                                  | 1.2A                    | Warranty                  | 3 Years, Parts & 1 Year Labour | Width  | 400           |  |
| Electrical Voltage                                                                       | 220-240V                | •                         | Bromic Extra Care              | Depth  | 530           |  |
| External height excludes legs<br>Production is based on kg/24hr at 10°C air & 10°C water |                         |                           |                                | Height | 660           |  |