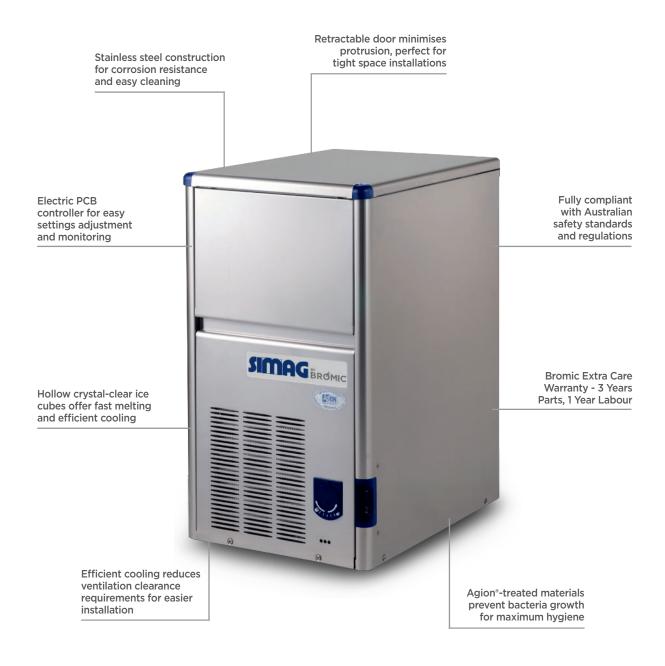

## Self-Contained Ice Machine Hollow Cube - 18kg/24h - 4kg Capacity

Ice Machines