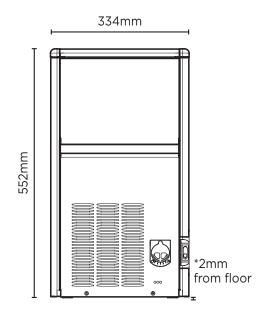

## Ice Dimensions

| SPECIFICATIONS                                                                           |                         |                           |                                | DIMENS | DIMENSIONS    |  |
|------------------------------------------------------------------------------------------|-------------------------|---------------------------|--------------------------------|--------|---------------|--|
| Model<br>Part Number                                                                     | IM0018HSC-HE<br>3935345 | Frequency Power Supply    | 50Hz<br>Single Phase           |        | External (mm) |  |
| Unit Weight                                                                              | 28kg                    | Plug Supplied             | 1 x 10A                        | Width  | 334           |  |
| Packaged Weight                                                                          | 33kg                    | Plug Location             | Rear, bottom right             | Depth  | 457           |  |
| Ambient Temperature                                                                      | 40°C                    | Water Consumption         | 1.9L/h                         | Height | 552           |  |
| Energy Consumption                                                                       | 5.3kWh/24h              | Maximum Daily Production  | 17.5kg/24h                     |        |               |  |
| Refrigeration Capacity                                                                   | 280W                    | Ice Type                  | Hollow Cube                    |        | Packaged      |  |
| Refrigerant                                                                              | R134a                   | Storage Bin Compatibility | 4kg                            |        | (mm)          |  |
| Current                                                                                  | 1.2A                    | Warranty                  | 3 Years, Parts & 1 Year Labour | Width  | 400           |  |
| Electrical Voltage                                                                       | 220-240V                | •                         | Bromic Extra Care              | Depth  | 530           |  |
| External height excludes legs<br>Production is based on kg/24hr at 10°C air & 10°C water |                         |                           |                                | Height | 660           |  |