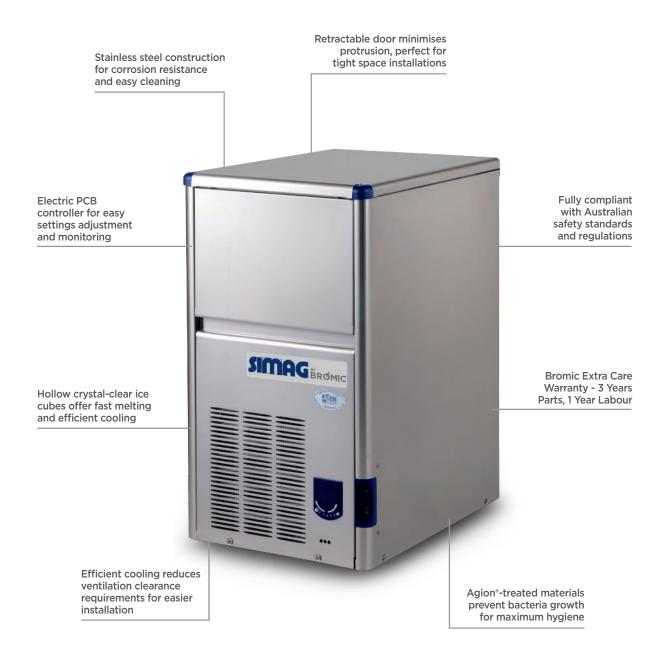

## Self-Contained Ice Machine Hollow Cube - 18kg/24h - 4kg Cap

Ice Machines

## **Ice Dimensions**

| SPECIFICATIONS      |              |                   |                    | DIMENSIONS |          |
|---------------------|--------------|-------------------|--------------------|------------|----------|
| Model               | IM0018HSC-HE | Frequency         | 50Hz               |            | External |
| Part Number         | 3935345      | Power Supply      | Single Phase       |            | (mm)     |
| Unit Weight         | 28kg         | Plug Supplied     | 1 x 10A            | Width      | 334      |
| Packaged Weight     | 33kg         | Plug Location     | Rear, bottom right | Depth      | 457      |
| Ambient Temperature | 40°C         | Water Consumption | 1.9L/h             | Height     | 552      |

Maximum Daily Production

Storage Bin Compatibility

Ice Type

Warranty

17.5kg/24h

Hollow Cube

3 Years, Parts & 1 Year Labour

Energy Consumption 5.3kWh/24h
Refrigeration Capacity 280W
Refrigerant R134a
Current 1.2A