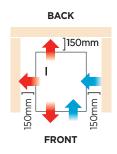

## Self-Contained Ice Machine Hollow Cube - 18kg/24h - 4kg Cap

Ice Machines









## Self-Contained Ice Machine Hollow Cube - 18kg/24h - 4kg Cap

Ice Machines







## CONDENSATION PAR AIR - LUFTKÜHLUNG CONDENSATION PAR AIR - LUFTKÜH

TEMPERATURA ACQUA - WATER TEMPERATURE TEMPÉRATURE DE L'EAU - WASSERTEMPERATUR

## **Ice Dimensions**





| SPECIFICATIONS      |              |                   |                    | DIMENSIONS |          |
|---------------------|--------------|-------------------|--------------------|------------|----------|
| Model               | IM0018HSC-HE | Frequency         | 50Hz               |            | External |
| Part Number         | 3935345      | Power Supply      | Single Phase       |            | (mm)     |
| Unit Weight         | 28kg         | Plug Supplied     | 1 x 10A            | Width      | 334      |
| Packaged Weight     | 33kg         | Plug Location     | Rear, bottom right | Depth      | 457