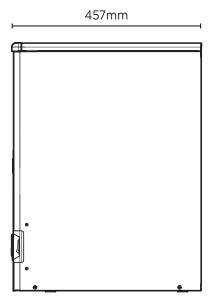

## **Ice Dimensions**

| SPECIFICATIONS      |              |                   |                    | DIMENSIONS |          |
|---------------------|--------------|-------------------|--------------------|------------|----------|
| Model               | IM0018HSC-HE | Frequency         | 50Hz               |            | External |
| Part Number         | 3935345      | Power Supply      | Single Phase       |            | (mm)     |
| Unit Weight         | 28kg         | Plug Supplied     | 1 x 10A            | Width      | 334      |
| Packaged Weight     | 33kg         | Plug Location     | Rear, bottom right | Depth      | 457      |
| Ambient Temperature | 40°C         | Water Consumption | 1.9L/h             | Height     | 552      |

External height excludes legs

Electrical Voltage

Production is based on kg/24hr at 10°C air & 10°C water

220-240V

Width

Packaged (mm)

400