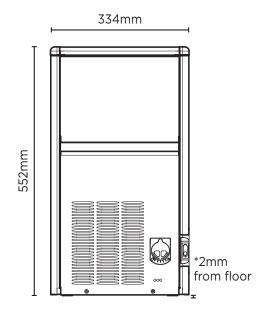

## **Ice Dimensions**

| SPECIFICATIONS      |              |                   |                    | DIMENSIONS |          |
|---------------------|--------------|-------------------|--------------------|------------|----------|
| Model               | IM0018HSC-HE | Frequency         | 50Hz               |            | External |
| Part Number         | 3935345      | Power Supply      | Single Phase       |            | (mm)     |
| Unit Weight         | 28kg         | Plug Supplied     | 1 x 10A            | Width      | 334      |
| Packaged Weight     | 33kg         | Plug Location     | Rear, bottom right | Depth      | 457      |
| Ambient Temperature | 40°C         | Water Consumption | 1.9L/h             | Height     | 552      |

External height excludes legs

Electrical Voltage

Production is based on kg/24hr at 10°C air & 10°C water

220-240V

Width

Packaged (mm)

400