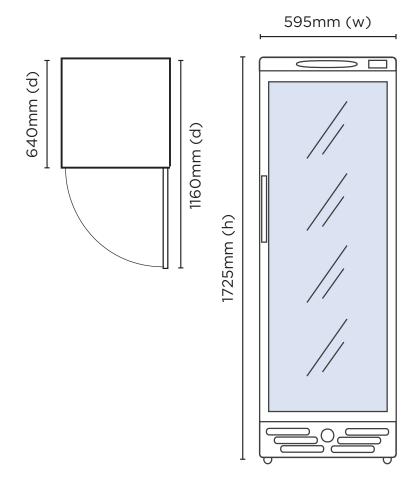

## **Upright Display Fridge** 290L - 1 Door - Flat Glass

| Vertical Display & Storage

| SPECIFICATIONS         |                   |                          |                                                          | DIMENSIONS |                  |
|------------------------|-------------------|--------------------------|----------------------------------------------------------|------------|------------------|
| Model Number           | GM0300-NR         | Colour                   | White with silver trim                                   |            | External         |
| Part Number            | 3736034-NR        | Display Light Box        | No                                                       |            | (mm)             |
| Volume                 | 290L              | Internal Light           | LED                                                      | Width      | 595              |
| Unit Weight            | 74kg              | No. of Doors             | 1                                                        | Depth      | 640              |
| Packaged Weight        | 79kg              | Door Type                | Glass                                                    | Height     | 1725             |
| Adjustable Temp. Range | +1°C to +7°C      | Door Glass Type          | Double glazed                                            |            |                  |
| Max. Ambient Temp.     | 40°C              | Door Style               | Hinged                                                   |            | Internal<br>(mm) |
| Climate Class          | 3M1               | Door Shape               | Flat                                                     |            |                  |
| Energy Consumption     | 1.865kWh/24h      | Door Swing Dimension     | 600mm                                                    | Width      | 505              |
| GEMS Star Rating       | 9 stars           | Total Depth of door open | 1160mm                                                   | Depth      | 462              |
| Refrigeration Capacity | 290W              | Self-Closing Door        | Yes                                                      | Height     | 1355             |
| Air Circulation        | Fan Forced        | Door Lock                | No                                                       | rieight    | 1555             |
| Refrigerant            | R600a             | No. of Shelves incl Base | 5                                                        |            |                  |
| Rated Current          | 1.4A              | Shelf Type               | Adjustable                                               |            | Packaged<br>(mm) |
| Electrical Voltage     | 220-240V          | Shelves Dimensions       | 499(w) x 360(d) mm                                       | \A/:- + -  |                  |
| Frequency              | 50Hz              | Temp. Controller         | Analogue                                                 | Width      | 665              |
| Power Supply           | Single Phase      | Castors                  | Yes                                                      | Depth      | 685              |
| Power Plug             | 1 x 10A           | Warranty                 | 2 Years Bromic Extra Care Warranty -<br>Labour and Parts | Height     | 1810             |
| Plug Location          | Rear, Bottom Left | ,                        |                                                          |            |                  |