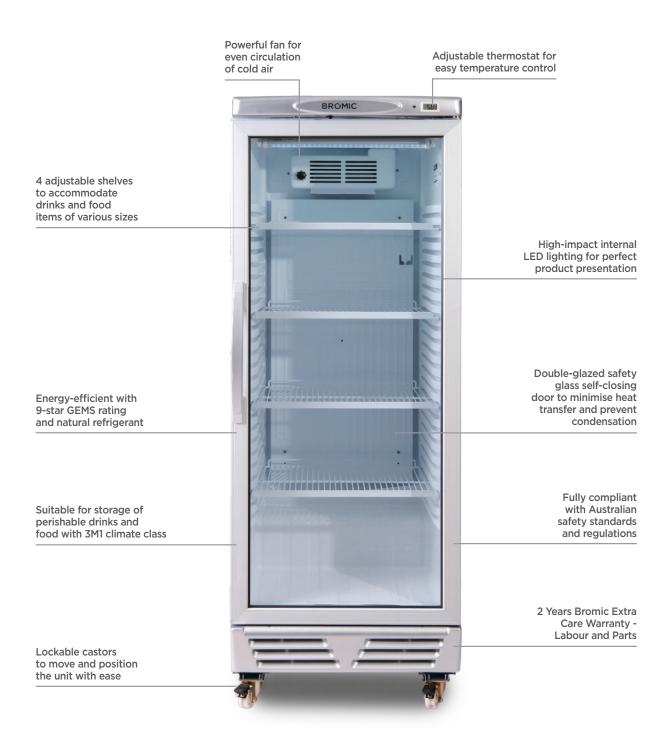

## **Upright Display Fridge** 290L - 1 Door - Flat Glass

| Vertical Display & Storage

## **Upright Display Fridge** 290L - 1 Door - Flat Glass

| Vertical Display & Storage

| SPECIFICATIONS         |                   |                          |                                                          | DIMENSIONS |                  |
|------------------------|-------------------|--------------------------|----------------------------------------------------------|------------|------------------|
| Model Number           | GM0300-NR         | Colour                   | White with silver trim                                   |            | External         |
| Part Number            | 3736034-NR        | Display Light Box        | No                                                       |            | (mm)             |
| Volume                 | 290L              | Internal Light           | LED                                                      | Width      | 595              |
| Unit Weight            | 74kg              | No. of Doors             | 1                                                        | Depth      | 640              |
| Packaged Weight        | 79kg              | Door Type                | Glass                                                    | Height     | 1725             |
| Adjustable Temp. Range | +1°C to +7°C      | Door Glass Type          | Double glazed                                            |            |                  |
| Max. Ambient Temp.     | 40°C              | Door Style               | Hinged                                                   |            | Internal<br>(mm) |
| Climate Class          | 3M1               | Door Shape               | Flat                                                     |            |                  |
| Energy Consumption     | 1.865kWh/24h      | Door Swing Dimension     | 600mm                                                    | Width      | 505              |
| GEMS Star Rating       | 9 stars           | Total Depth of door open | 1160mm                                                   | Depth      | 462              |
| Refrigeration Capacity | 290W              | Self-Closing Door        | Yes                                                      | Height     | 1355             |
| Air Circulation        | Fan Forced        | Door Lock                | No                                                       | rieight    | 1555             |
| Refrigerant            | R600a             | No. of Shelves incl Base | 5                                                        |            |                  |
| Rated Current          | 1.4A              | Shelf Type               | Adjustable                                               |            | Packaged<br>(mm) |
| Electrical Voltage     | 220-240V          | Shelves Dimensions       | 499(w) x 360(d) mm                                       | \A/:- + -  |                  |
| Frequency              | 50Hz              | Temp. Controller         | Analogue                                                 | Width      | 665              |
| Power Supply           | Single Phase      | Castors                  | Yes                                                      | Depth      | 685              |
| Power Plug             | 1 x 10A           | Warranty                 | 2 Years Bromic Extra Care Warranty -<br>Labour and Parts | Height     | 1810             |
| Plug Location          | Rear, Bottom Left | ,                        |                                                          |            |                  |