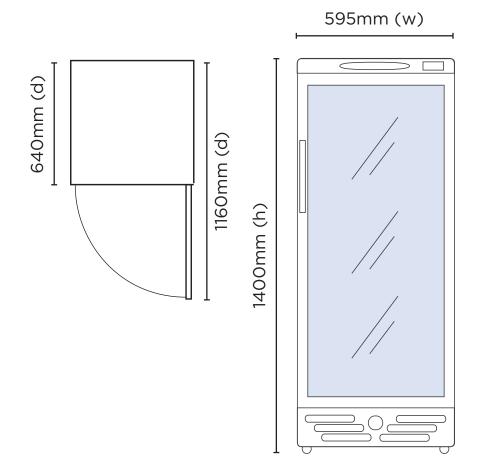

## **Upright Display Fridge** 215L - 1 Door - Flat Glass

| Vertical Display & Storage

| SPECIFICATIONS         |                   |                          |                                                          | DIMENSIONS |                  |
|------------------------|-------------------|--------------------------|----------------------------------------------------------|------------|------------------|
| Model Number           | GM0220-NR         | Colour                   | White with silver trim                                   |            | External         |
| Part Number            | 3736033-NR        | Display Light Box        | No                                                       |            | (mm)             |
| Volume                 | 215L              | Internal Light           | LED                                                      | Width      | 595              |
| Unit Weight            | 68kg              | No. of Doors             | 1                                                        | Depth      | 640              |
| Packaged Weight        | 73kg              | Door Type                | Glass                                                    | Height     | 1400             |
| Adjustable Temp. Range | +1°C to +7°C      | Door Glass Type          | Double glazed                                            |            |                  |
| Max. Ambient Temp.     | 40°C              | Door Style               | Hinged                                                   |            | Internal<br>(mm) |
| Climate Class          | 3M1               | Door Shape               | Flat                                                     |            |                  |
| Energy Consumption     | 1.9kWh/24h        | Door Swing Dimension     | 600mm                                                    | Width      | 505              |
| GEMS Star Rating       | 9 stars           | Total Depth of door open | 1160mm                                                   | Depth      | 462              |
| Refrigeration Capacity | 235W              | Self-Closing Door        | Yes                                                      | Height     | 1025             |
| Air Circulation        | Fan Forced        | Door Lock                | No                                                       | rieigiit   | 1023             |
| Refrigerant            | R600a             | No. of Shelves incl Base | 4                                                        |            |                  |
| Rated Current          | 1.18A             | Shelf Type               | Adjustable                                               |            | Packaged<br>(mm) |
| Electrical Voltage     | 220-240V          | Shelves Dimensions       | 499(w) x 360(d) mm                                       | \A/: - 4 - |                  |
| Frequency              | 50Hz              | Temp. Controller         | Analogue                                                 | Width      | 665              |
| Power Supply           | Single Phase      | Castors                  | Yes                                                      | Depth      | 685              |
| Power Plug             | 1 x 10A           | Warranty                 | 2 Years Bromic Extra Care Warranty -<br>Labour and Parts | Height     | 1480             |
| Plug Location          | Rear, Bottom Left | wananty                  |                                                          |            |                  |