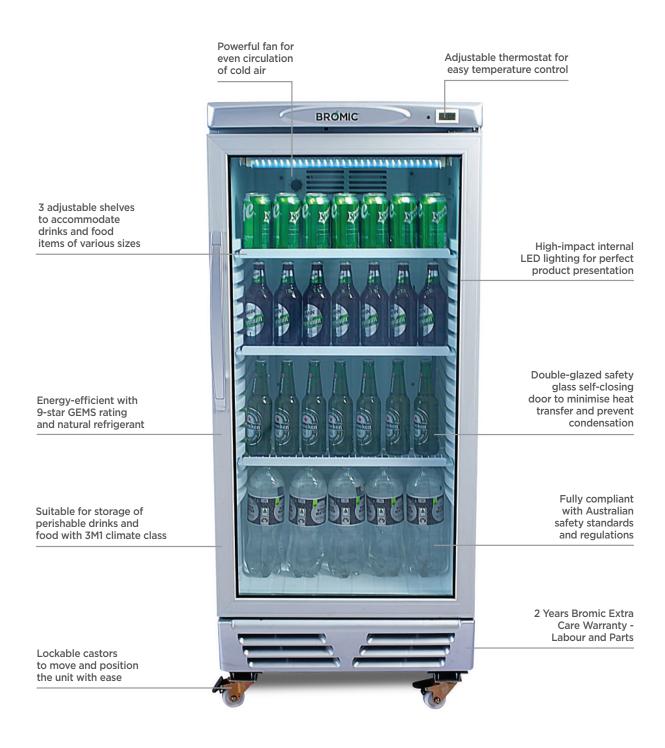

## **Upright Display Fridge** 215L - 1 Door - Flat Glass

| Vertical Display & Storage

## **Upright Display Fridge** 215L - 1 Door - Flat Glass

| Vertical Display & Storage

| SPECIFICATIONS         |                   |                          |                                                          | DIMENSIONS |                  |
|------------------------|-------------------|--------------------------|----------------------------------------------------------|------------|------------------|
| Model Number           | GM0220-NR         | Colour                   | White with silver trim                                   |            | External         |
| Part Number            | 3736033-NR        | Display Light Box        | No                                                       |            | (mm)             |
| Volume                 | 215L              | Internal Light           | LED                                                      | Width      | 595              |
| Unit Weight            | 68kg              | No. of Doors             | 1                                                        | Depth      | 640              |
| Packaged Weight        | 73kg              | Door Type                | Glass                                                    | Height     | 1400             |
| Adjustable Temp. Range | +1°C to +7°C      | Door Glass Type          | Double glazed                                            |            |                  |
| Max. Ambient Temp.     | 40°C              | Door Style               | Hinged                                                   |            | Internal<br>(mm) |
| Climate Class          | 3M1               | Door Shape               | Flat                                                     |            |                  |
| Energy Consumption     | 1.9kWh/24h        | Door Swing Dimension     | 600mm                                                    | Width      | 505              |
| GEMS Star Rating       | 9 stars           | Total Depth of door open | 1160mm                                                   | Depth      | 462              |
| Refrigeration Capacity | 235W              | Self-Closing Door        | Yes                                                      | Height     | 1025             |
| Air Circulation        | Fan Forced        | Door Lock                | No                                                       | rieigiit   | 1023             |
| Refrigerant            | R600a             | No. of Shelves incl Base | 4                                                        |            |                  |
| Rated Current          | 1.18A             | Shelf Type               | Adjustable                                               |            | Packaged<br>(mm) |
| Electrical Voltage     | 220-240V          | Shelves Dimensions       | 499(w) x 360(d) mm                                       | \A/: - 4 - |                  |
| Frequency              | 50Hz              | Temp. Controller         | Analogue                                                 | Width      | 665              |
| Power Supply           | Single Phase      | Castors                  | Yes                                                      | Depth      | 685              |
| Power Plug             | 1 x 10A           | Warranty                 | 2 Years Bromic Extra Care Warranty -<br>Labour and Parts | Height     | 1480             |
| Plug Location          | Rear, Bottom Left | wananty                  |                                                          |            |                  |