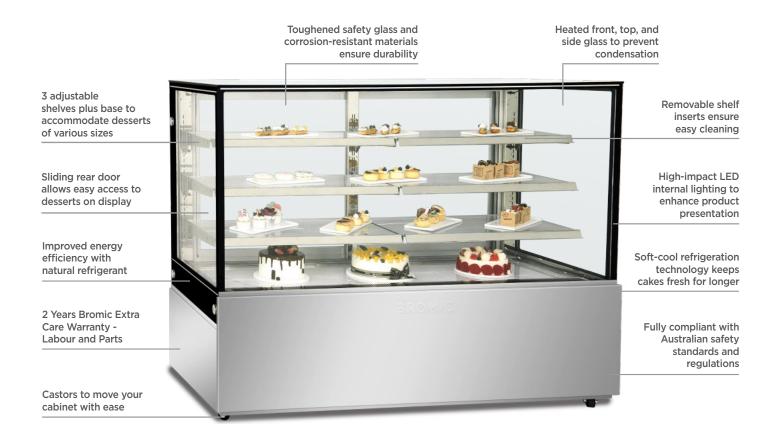

## Cake Display 1800mm - 4 Tier

Food Displays

| SPECIFICATIONS           |              |                                       |                                                               | DIMENSIONS |                  |
|--------------------------|--------------|---------------------------------------|---------------------------------------------------------------|------------|------------------|
| Part Number              | 3736311-NR   | Plug Location                         | Rear, Bottom Right                                            |            | External         |
| Volume                   | 830L         | Internal Light                        | LED                                                           |            | (mm)             |
| Unit Weight              | 344kg        | No. of Doors                          | 2                                                             | Width      | 1800             |
| Packaged Weight          | 354kg        | Door Type                             | Glass                                                         | Depth      | 740              |
| Adjustable Temp. Range   | +1°C to +5°C | Door Glass Type                       | Double Glazed                                                 | Height     | 1360             |
| Max. Ambient Temp. Range | 32°C         | Door Style                            | Sliding                                                       |            | Internal<br>(mm) |
| Climate Class            | 3M1          | Self-Closing Door                     | No                                                            |            |                  |
| Energy Consumption       | 21.23kWh/24h | No. of Shelves Incl. Base<br>Per Door | 4                                                             | Width      | 1774             |
| GEMS Star Rating         | 4 Stars      |                                       |                                                               |            |                  |
| Refrigeration Capacity   | 1360W        | Shelves Type                          | Adjustable                                                    | Depth      | 647              |
| Refrigerant              | R290         | Shelf Dimensions                      | 852(w) x 307(d) mm, 852(w)<br>x 342(d) mm, 852(w) x 377(d) mm | Height     | 828              |
| Rated Current            | 5.6A         | Temp. Controller                      | Digital                                                       |            | Packaged         |
| Electrical Voltage       | 220-240V     | Castors                               | Yes                                                           |            | (mm)             |
| Frequency                | 50Hz         | Warranty                              | 2 Years, Parts & Labour Bromic Extra Care                     | Width      | 1900             |
| Power Supply             | Single Phase | waitanty                              |                                                               | Depth      | 850              |
| Power Plug               | 1 x 10A      |                                       |                                                               | Height     | 1510             |