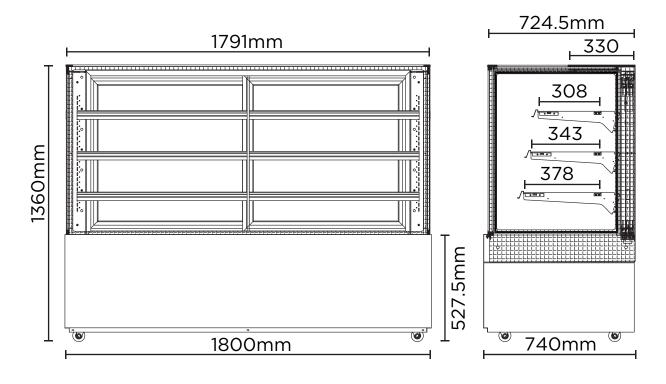

## Cake Display 1800mm - 4 Tier

Food Displays

| SPECIFICATIONS           |              |                                       |                                                               | DIMENSIONS |                  |
|--------------------------|--------------|---------------------------------------|---------------------------------------------------------------|------------|------------------|
| Part Number              | 3736311-NR   | Plug Location                         | Rear, Bottom Right                                            |            | External         |
| Volume                   | 830L         | Internal Light                        | LED                                                           |            | (mm)             |
| Unit Weight              | 344kg        | No. of Doors                          | 2                                                             | Width      | 1800             |
| Packaged Weight          | 354kg        | Door Type                             | Glass                                                         | Depth      | 740              |
| Adjustable Temp. Range   | +1°C to +5°C | Door Glass Type                       | Double Glazed                                                 | Height     | 1360             |
| Max. Ambient Temp. Range | 32°C         | Door Style                            | Sliding                                                       |            | Internal<br>(mm) |
| Climate Class            | 3M1          | Self-Closing Door                     | No                                                            |            |                  |
| Energy Consumption       | 21.23kWh/24h | No. of Shelves Incl. Base<br>Per Door | 4                                                             | Width      | 1774             |
| GEMS Star Rating         | 4 Stars      |                                       |                                                               |            |                  |
| Refrigeration Capacity   | 1360W        | Shelves Type                          | Adjustable                                                    | Depth      | 647              |
| Refrigerant              | R290         | Shelf Dimensions                      | 852(w) x 307(d) mm, 852(w)<br>x 342(d) mm, 852(w) x 377(d) mm | Height     | 828              |
| Rated Current            | 5.6A         | Temp. Controller                      | Digital                                                       |            | Packaged         |
| Electrical Voltage       | 220-240V     | Castors                               | Yes                                                           |            | (mm)             |
| Frequency                | 50Hz         | Warranty                              | 2 Years, Parts & Labour Bromic Extra Care                     | Width      | 1900             |
| Power Supply             | Single Phase | waitanty                              |                                                               | Depth      | 850              |
| Power Plug               | 1 x 10A      |                                       |                                                               | Height     | 1510             |