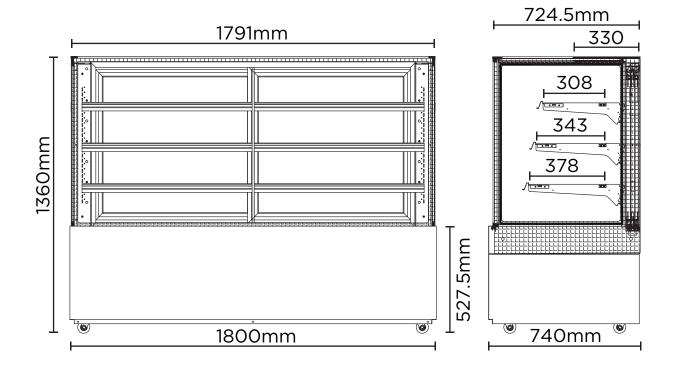

| 2                                                     |                | External<br>(mm)    |
|-------------------------------------------------------|----------------|---------------------|
| Glass                                                 |                | ()                  |
| Single Glazed                                         | Width          | 1800                |
| Sliding                                               | Depth          | 740                 |
| No                                                    | Height         | 1360                |
| 4                                                     |                |                     |
| 4<br>Adiustable                                       |                | Internal<br>(mm)    |
| Adjustable                                            | Width          |                     |
|                                                       | Width<br>Depth | (mm)                |
| Adjustable<br>852(w) x 307(d) mm, 852(w) x 342(d) mm, |                | <b>(mm)</b><br>1774 |

#### Packaged (mm)

| Width  | 1900 |
|--------|------|
| Depth  | 850  |
| Height | 1510 |

DIMENSIONS