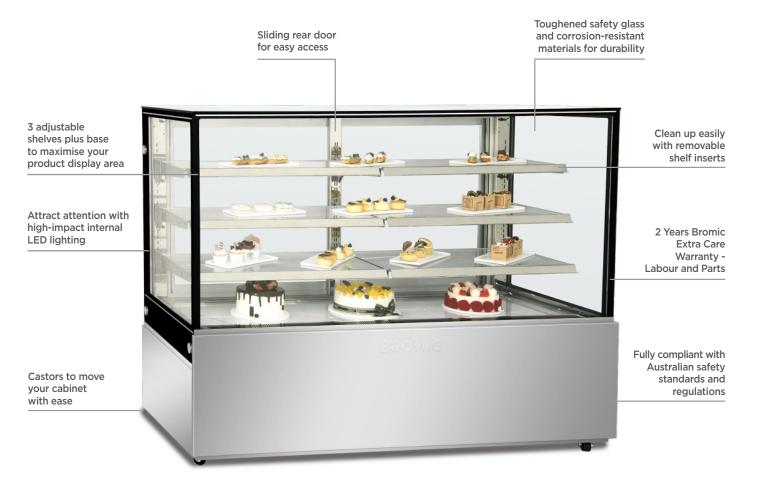

### SPECIFICATIONS

| Part Number        | 3736303      |
|--------------------|--------------|
| Volume             | 830L         |
| Unit Weight        | 238kg        |
| Packaged Weight    | 248kg        |
| Rated Current      | 0.49A        |
| Electrical Voltage | 220-240V     |
| Frequency          | 50Hz         |
| Power Supply       | Single Phase |
| Power Plug         | 1 x 10A      |
| Plug Location      | Rear, Bottom |
| Internal Light     | LED          |
|                    |              |

### L Skg Skg OA O-240V Hz gle Phase 10A ar, Bottom Right

| No. of Doors                          |
|---------------------------------------|
| Door Type                             |
| Door Glass Type                       |
| Door Style                            |
| Self-Closing Door                     |
| No. of Shelves Incl. Base<br>Per Door |
| Shelves Type                          |
| Shelf Dimensions                      |
| Castors                               |
| Warranty                              |
|                                       |

| 2                                                     |                | External<br>(mm)    |
|-------------------------------------------------------|----------------|---------------------|
| Glass                                                 |                | ()                  |
| Single Glazed                                         | Width          | 1800                |
| Sliding                                               | Depth          | 740                 |
| No                                                    | Height         | 1360                |
| 4                                                     |                |                     |
| 4<br>Adiustable                                       |                | Internal<br>(mm)    |
| Adjustable                                            | Width          |                     |
|                                                       | Width<br>Depth | (mm)                |
| Adjustable<br>852(w) x 307(d) mm, 852(w) x 342(d) mm, |                | <b>(mm)</b><br>1774 |