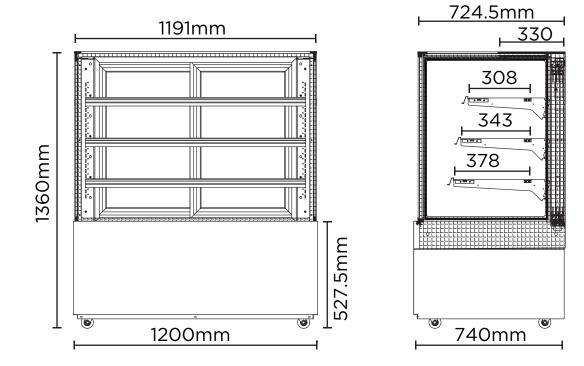

| Warm<br>Glass                               |        | External<br>(mm) |
|---------------------------------------------|--------|------------------|
| Single Glazed                               | Width  | 1200             |
| Sliding                                     | Depth  | 740              |
| No                                          | Height | 1360             |
| 4<br>Adjustable                             |        | Internal<br>(mm) |
| 1117(w) x 307(d), 1117(w) x 342(d), 1117(w) | Width  | 1174             |
| 377(d) mm                                   | Depth  | 647              |
| Digital                                     | Height | 828              |
| Yes                                         |        |                  |
| 2 Years, Parts & Labour Bromic Extra Care   |        | Packaged<br>(mm) |
|                                             | Width  | 1300             |

Depth

Height

850

1510

DIMENSIONS