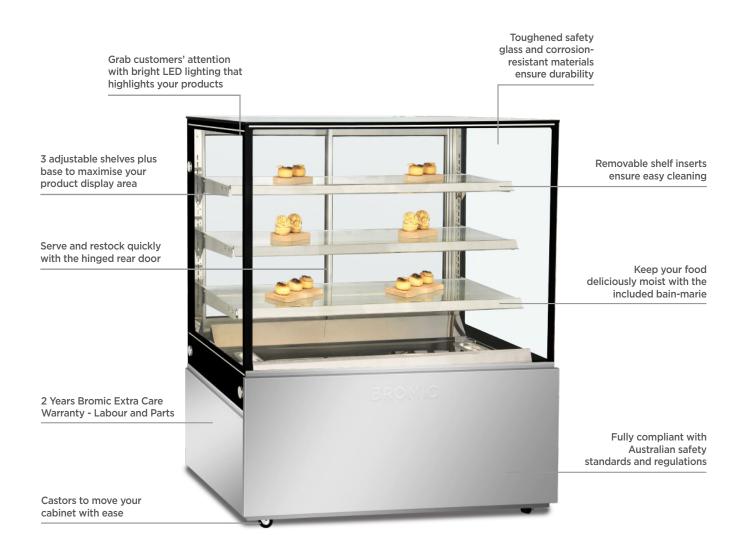

## Hot Food Display 1200mm - 4 Tier

Food Displays

## 3736305 542L 204kg 214kg +50°C to +70°C 1000W 9.9A 220-240V 50Hz Single Phase 1 x 15A Rear, Bottom Right Fluorescent

2

| Colour Temperature                    |
|---------------------------------------|
| Door Type                             |
| Door Glass Type                       |
| Door Style                            |
| Self-Closing Door                     |
| No. of Shelves Incl. Base<br>Per Door |
| Shelves Type                          |
| Shelf Dimensions                      |
| Temp. Controller                      |
| Castors                               |
| Warranty                              |
|                                       |

| Warm<br>Glass                               |        | External<br>(mm) |
|---------------------------------------------|--------|------------------|
| Single Glazed                               | Width  | 1200             |
| Sliding                                     | Depth  | 740              |
| No                                          | Height | 1360             |
| 4<br>Adjustable                             |        | Internal<br>(mm) |
| 1117(w) x 307(d), 1117(w) x 342(d), 1117(w) | Width  | 1174             |
| 377(d) mm                                   | Depth  | 647              |
| Digital                                     | Height | 828              |
| Yes                                         |        |                  |
| 2 Years, Parts & Labour Bromic Extra Care   |        | Packaged<br>(mm) |
|                                             | Width  | 1300             |