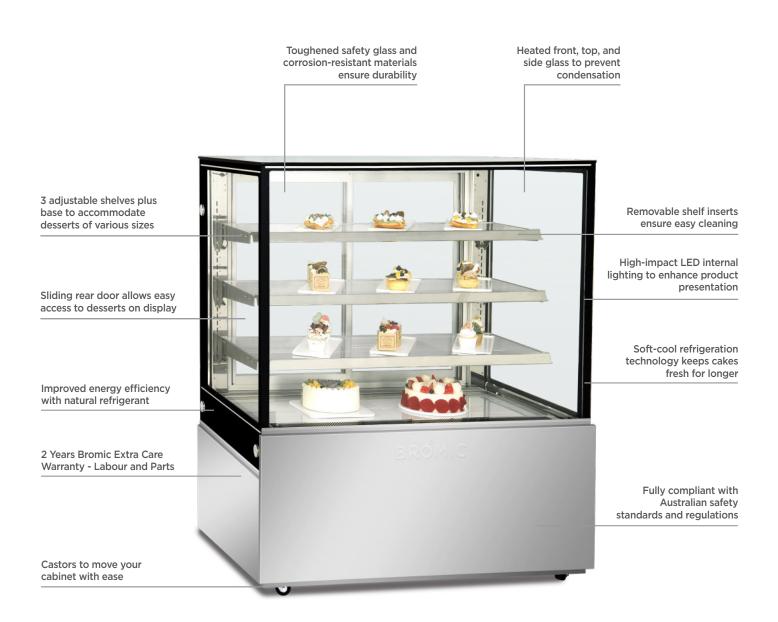

#### SPECIFICATIONS

| Part Number              |
|--------------------------|
| Volume                   |
| Unit Weight              |
| Packaged Weight          |
| Adjustable Temp. Range   |
| Max. Ambient Temp. Range |
| Climate Class            |
| Energy Consumption       |
| GEMS Star Rating         |
| Refrigeration Capacity   |
| Refrigerant              |
| Rated Current            |
| Electrical Voltage       |
| Frequency                |
| Power Supply             |
| Power Plug               |

#### 3736309-NR 542L 282kg 292kg +1°C to +5°C 32°C 3M1 14.87kWh/24h 4 Stars 1000W R290 4.2A 220-240V 50Hz Single Phase 1 x 10A

| Plug Location                         |
|---------------------------------------|
| Internal Light                        |
| No. of Doors                          |
| Door Type                             |
| Door Glass Type                       |
| Door Style                            |
| Self-Closing Door                     |
| No. of Shelves Incl. Base<br>Per Door |
| Shelves Type                          |
| Shelf Dimensions                      |
| Temp. Controller                      |
| Castors                               |
| Warranty                              |
|                                       |
|                                       |

#### DIMENSIONS

| Rear, Bottom Right<br>LED                                                |        | External<br>(mm) |
|--------------------------------------------------------------------------|--------|------------------|
| 2                                                                        | Width  | 1200             |
| –<br>Glass                                                               | Depth  | 740              |
| Double Glazed                                                            | Height | 1360             |
| Sliding<br>No                                                            |        | Internal<br>(mm) |
| 4                                                                        | Width  | 1174             |
|                                                                          | Depth  | 647              |
| Adjustable<br>1117(w) x 307(d), 1117(w) x 342(d),<br>1117(w) x 377(d) mm | Height | 828              |
| Digital                                                                  |        | Packaged<br>(mm) |
| Yes<br>2 Years, Parts & Labour Bromic Extra Care                         | Width  | 1300             |
|                                                                          | Depth  | 850              |
|                                                                          | Height | 1510             |