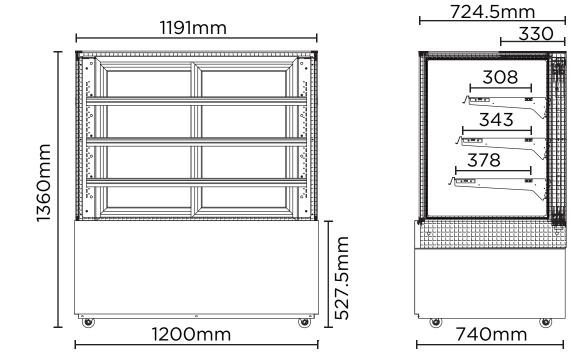

#### DIMENSIONS

| Rear, Bottom Right<br>LED                                                |        | External<br>(mm) |
|--------------------------------------------------------------------------|--------|------------------|
| 2                                                                        | Width  | 1200             |
| –<br>Glass                                                               | Depth  | 740              |
| Double Glazed                                                            | Height | 1360             |
| Sliding<br>No                                                            |        | Internal<br>(mm) |
| 4                                                                        | Width  | 1174             |
|                                                                          | Depth  | 647              |
| Adjustable<br>1117(w) x 307(d), 1117(w) x 342(d),<br>1117(w) x 377(d) mm | Height | 828              |
| Digital                                                                  |        | Packaged<br>(mm) |
| Yes<br>2 Years, Parts & Labour Bromic Extra Care                         | Width  | 1300             |
|                                                                          | Depth  | 850              |
|                                                                          | Height | 1510             |