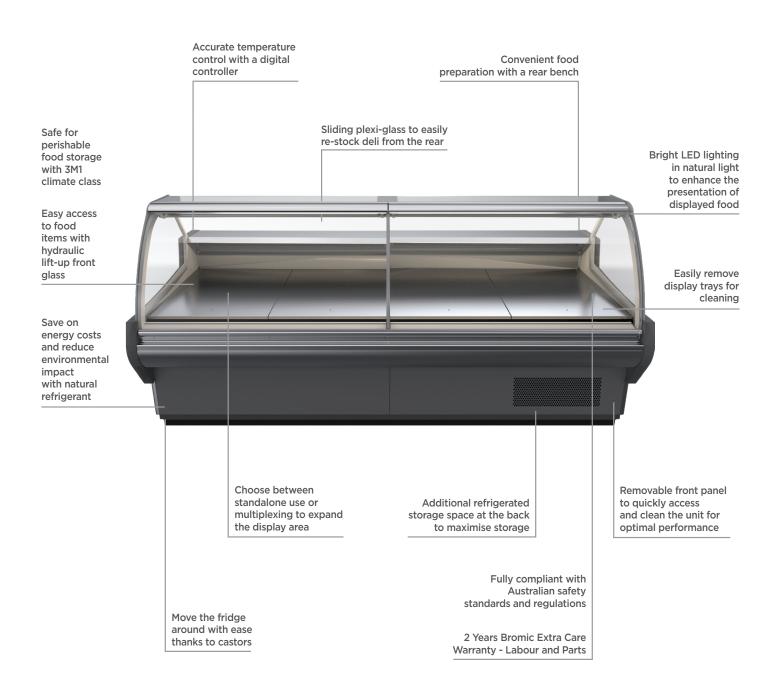

## **Curved Glass Deli Display 2580mm**

Deli Displays

| SPECIFICATIONS           |                   |                          |                                                          | DIMENSIONS |          |
|--------------------------|-------------------|--------------------------|----------------------------------------------------------|------------|----------|
| Part Number              | 3335638           | Cord Length              | 2m                                                       |            | External |
| Volume                   | 703L              | Internal Light           | LED                                                      |            | (mm)     |
| Unit Weight              | 381kg             | Colour Temp.             | 4000K                                                    | Width      | 2580     |
| Packaged Weight          | 397kg             | Door Lock                | No                                                       | Depth      | 1086     |
| Adjustable Temp. Range   | -1 to 10°C        | No. of Doors             | 3                                                        | Height     | 1290     |
| Max. Ambient Temp. Range | 25°C              | Door Type                | Solid                                                    |            |          |
| Climate Class            | 3M1               | Door Style               | Hinged                                                   |            | Packaged |
| Energy Consumption       | 11.6kWh/24h       | Door Swing Dimension     | 612mm                                                    |            | (mm)     |
| Refrigeration Capacity   | 759W              | Total Depth of Door Open | 1698mm                                                   | Width      | 2650     |
| Refrigerant              | R290              | Defrost System           | Automatic                                                | Depth      | 1180     |
| Air-Circulation          | Fan Forced        | Temp. Controller         | Digital                                                  | Height     |          |
| Rated Current            | 3.30A             | Rear Storage             | Yes                                                      | rieight    | 1740     |
| Electrical Voltage       | 220-240V          | Castors                  | Yes                                                      |            |          |
| Frequency                | 50Hz              | Hydraulic Lift-up System | Yes                                                      |            |          |
| Power Supply             | Single Phase      | Front Lifting Glass      | Yes                                                      |            |          |
| Power Plug               | 1 x 10A           | Colour                   | Grey                                                     |            |          |
| Plug Location            | Rear, bottom left | Warranty                 | 2 Years Bromic Extra Care Warranty -<br>Labour and Parts |            |          |