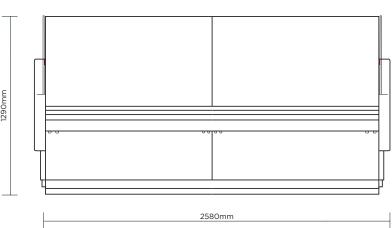

## **Curved Glass Deli Display 2580mm**

Deli Displays

| SPECIFICATIONS           |                   |                          |                                                          | DIMENSIONS |          |
|--------------------------|-------------------|--------------------------|----------------------------------------------------------|------------|----------|
| Part Number              | 3335638           | Cord Length              | 2m                                                       |            | External |
| Volume                   | 703L              | Internal Light           | LED                                                      |            | (mm)     |
| Unit Weight              | 381kg             | Colour Temp.             | 4000K                                                    | Width      | 2580     |
| Packaged Weight          | 397kg             | Door Lock                | No                                                       | Depth      | 1086     |
| Adjustable Temp. Range   | -1 to 10°C        | No. of Doors             | 3                                                        | Height     | 1290     |
| Max. Ambient Temp. Range | 25°C              | Door Type                | Solid                                                    |            |          |
| Climate Class            | 3M1               | Door Style               | Hinged                                                   |            | Packaged |
| Energy Consumption       | 11.6kWh/24h       | Door Swing Dimension     | 612mm                                                    |            | (mm)     |
| Refrigeration Capacity   | 759W              | Total Depth of Door Open | 1698mm                                                   | Width      | 2650     |
| Refrigerant              | R290              | Defrost System           | Automatic                                                | Depth      | 1180     |
| Air-Circulation          | Fan Forced        | Temp. Controller         | Digital                                                  | Height     |          |
| Rated Current            | 3.30A             | Rear Storage             | Yes                                                      | rieight    | 1740     |
| Electrical Voltage       | 220-240V          | Castors                  | Yes                                                      |            |          |
| Frequency                | 50Hz              | Hydraulic Lift-up System | Yes                                                      |            |          |
| Power Supply             | Single Phase      | Front Lifting Glass      | Yes                                                      |            |          |
| Power Plug               | 1 x 10A           | Colour                   | Grey                                                     |            |          |
| Plug Location            | Rear, bottom left | Warranty                 | 2 Years Bromic Extra Care Warranty -<br>Labour and Parts |            |          |