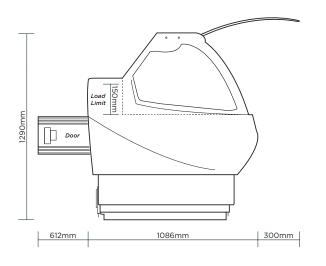

## **Curved Glass Deli Display 2580mm**

Deli Displays

| SPECIFICATIONS           |                   |                          |                                                          | DIMENSIONS |          |
|--------------------------|-------------------|--------------------------|----------------------------------------------------------|------------|----------|
| Part Number              | 3335638           | Cord Length              | 2m                                                       |            | External |
| Volume                   | 703L              | Internal Light           | LED                                                      |            | (mm)     |
| Unit Weight              | 381kg             | Colour Temp.             | 4000K                                                    | Width      | 2580     |
| Packaged Weight          | 397kg             | Door Lock                | No                                                       | Depth      | 1086     |
| Adjustable Temp. Range   | -1 to 10°C        | No. of Doors             | 3                                                        | Height     | 1290     |
| Max. Ambient Temp. Range | 25°C              | Door Type                | Solid                                                    |            |          |
| Climate Class            | 3M1               | Door Style               | Hinged                                                   |            | Packaged |
| Energy Consumption       | 11.6kWh/24h       | Door Swing Dimension     | 612mm                                                    |            | (mm)     |
| Refrigeration Capacity   | 759W              | Total Depth of Door Open | 1698mm                                                   | Width      | 2650     |
| Refrigerant              | R290              | Defrost System           | Automatic                                                | Depth      | 1180     |
| Air-Circulation          | Fan Forced        | Temp. Controller         | Digital                                                  | Height     |          |
| Rated Current            | 3.30A             | Rear Storage             | Yes                                                      | rieight    | 1740     |
| Electrical Voltage       | 220-240V          | Castors                  | Yes                                                      |            |          |
| Frequency                | 50Hz              | Hydraulic Lift-up System | Yes                                                      |            |          |
| Power Supply             | Single Phase      | Front Lifting Glass      | Yes                                                      |            |          |
| Power Plug               | 1 x 10A           | Colour                   | Grey                                                     |            |          |
| Plug Location            | Rear, bottom left | Warranty                 | 2 Years Bromic Extra Care Warranty -<br>Labour and Parts |            |          |