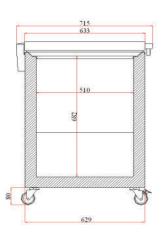

## **Storage Chest Freezer 675L - Stainless Steel Top**

Chest Freezers

| SPECIFICATIONS         |                |                            |                                      | DIMENSIONS |          |
|------------------------|----------------|----------------------------|--------------------------------------|------------|----------|
| Model Number           | CF0700FTSS-NR  | Plug Plug                  | 1 x 10A                              |            | External |
| Part Number            | 3735306-NR     | Plug Location              | Rear, bottom right                   |            | (mm)     |
| Volume                 | 675L           | Cord Length                | 2m                                   | Width      | 2055     |
| Unit Weight            | 119kg          | Defrost System             | Manual                               | Depth      | 715      |
| Packaged Weight        | 124kg          | Colour                     | White                                | Height     | 903      |
| Adjustable Temp. Range | -25°C to -15°C | Internal Light             | No                                   |            |          |
| Max. Ambient Temp.     | 35°C           | No. of Lids                | 1                                    |            | Internal |
| Climate Class          | 4L1            | Lid Type                   | Solid                                |            | (mm)     |
| Energy Consumption     | 3.18kWh/24h    | Lid Shape                  | Flat                                 | Width      | 1935     |
| GEMS Star Rating       | 8 Stars        | Lid Style                  | Hinged                               | Depth      | 510      |
| Refrigeration Capacity | 425W           | Lid Lock                   | Yes                                  | Height     | 682      |
| Refrigerant            | R290           | Total Height with Lid Open | 1620mm                               |            |          |
| Air Circulation        | Static         | No. of Baskets             | 3                                    |            | Packaged |
| Rated Current          | 1.65A          | Basket Dimensions          | 205(w) x 432(d) x 200(h) mm          |            | (mm)     |
| Electrical Voltage     | 220-240V       | Temp. Controller           | Analogue controller, digital display | Width      | 2145     |
| Frequency              | 50Hz           | Castors                    | Yes                                  | Depth      | 750      |
| Power Supply           | Single Phase   | Warranty                   | 2 Years Bromic Extra Care Warranty - | Height     | 1005     |