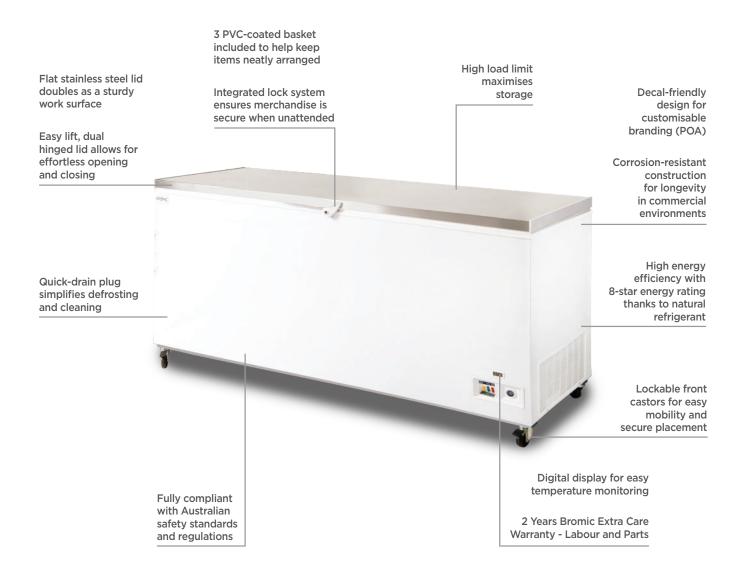

## **Storage Chest Freezer 675L - Stainless Steel Top**

**Chest Freezers** 

## **Storage Chest Freezer 675L - Stainless Steel Top**

Chest Freezers

| SPECIFICATIONS         |                |                            |                                      | DIMENSIONS |          |
|------------------------|----------------|----------------------------|--------------------------------------|------------|----------|
| Model Number           | CF0700FTSS-NR  | Plug Plug                  | 1 x 10A                              |            | External |
| Part Number            | 3735306-NR     | Plug Location              | Rear, bottom right                   |            | (mm)     |
| Volume                 | 675L           | Cord Length                | 2m                                   | Width      | 2055     |
| Unit Weight            | 119kg          | Defrost System             | Manual                               | Depth      | 715      |
| Packaged Weight        | 124kg          | Colour                     | White                                | Height     | 903      |
| Adjustable Temp. Range | -25°C to -15°C | Internal Light             | No                                   |            |          |
| Max. Ambient Temp.     | 35°C           | No. of Lids                | 1                                    |            | Internal |
| Climate Class          | 4L1            | Lid Type                   | Solid                                |            | (mm)     |
| Energy Consumption     | 3.18kWh/24h    | Lid Shape                  | Flat                                 | Width      | 1935     |
| GEMS Star Rating       | 8 Stars        | Lid Style                  | Hinged                               | Depth      | 510      |
| Refrigeration Capacity | 425W           | Lid Lock                   | Yes                                  | Height     | 682      |
| Refrigerant            | R290           | Total Height with Lid Open | 1620mm                               |            |          |
| Air Circulation        | Static         | No. of Baskets             | 3                                    |            | Packaged |
| Rated Current          | 1.65A          | Basket Dimensions          | 205(w) x 432(d) x 200(h) mm          |            | (mm)     |
| Electrical Voltage     | 220-240V       | Temp. Controller           | Analogue controller, digital display | Width      | 2145     |
| Frequency              | 50Hz           | Castors                    | Yes                                  | Depth      | 750      |
| Power Supply           | Single Phase   | Warranty                   | 2 Years Bromic Extra Care Warranty - | Height     | 1005     |