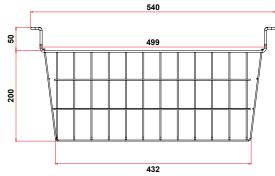

## **Storage Chest Freezer 675L - Stainless Steel Top**

Chest Freezers

| SPECIFICATIONS         |                |                            |                                      | DIMENSIONS |          |
|------------------------|----------------|----------------------------|--------------------------------------|------------|----------|
| Model Number           | CF0700FTSS-NR  | Plug Plug                  | 1 x 10A                              |            | External |
| Part Number            | 3735306-NR     | Plug Location              | Rear, bottom right                   |            | (mm)     |
| Volume                 | 675L           | Cord Length                | 2m                                   | Width      | 2055     |
| Unit Weight            | 119kg          | Defrost System             | Manual                               | Depth      | 715      |
| Packaged Weight        | 124kg          | Colour                     | White                                | Height     | 903      |
| Adjustable Temp. Range | -25°C to -15°C | Internal Light             | No                                   |            |          |
| Max. Ambient Temp.     | 35°C           | No. of Lids                | 1                                    |            | Internal |
| Climate Class          | 4L1            | Lid Type                   | Solid                                |            | (mm)     |
| Energy Consumption     | 3.18kWh/24h    | Lid Shape                  | Flat                                 | Width      | 1935     |
| GEMS Star Rating       | 8 Stars        | Lid Style                  | Hinged                               | Depth      | 510      |
| Refrigeration Capacity | 425W           | Lid Lock                   | Yes                                  | Height     | 682      |
| Refrigerant            | R290           | Total Height with Lid Open | 1620mm                               |            |          |
| Air Circulation        | Static         | No. of Baskets             | 3                                    |            | Packaged |
| Rated Current          | 1.65A          | Basket Dimensions          | 205(w) x 432(d) x 200(h) mm          |            | (mm)     |
| Electrical Voltage     | 220-240V       | Temp. Controller           | Analogue controller, digital display | Width      | 2145     |
| Frequency              | 50Hz           | Castors                    | Yes                                  | Depth      | 750      |
| Power Supply           | Single Phase   | Warranty                   | 2 Years Bromic Extra Care Warranty - | Height     | 1005     |