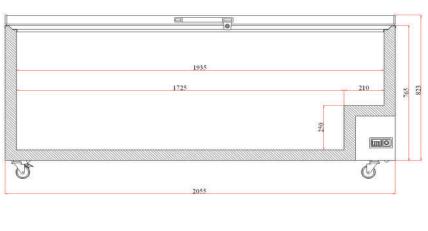

## **Storage Chest Freezer 675L - Stainless Steel Top**

Chest Freezers

| SPECIFICATIONS         |                |                            |                                      | DIMENSIONS |          |
|------------------------|----------------|----------------------------|--------------------------------------|------------|----------|
| Model Number           | CF0700FTSS-NR  | Plug Plug                  | 1 x 10A                              |            | External |
| Part Number            | 3735306-NR     | Plug Location              | Rear, bottom right                   |            | (mm)     |
| Volume                 | 675L           | Cord Length                | 2m                                   | Width      | 2055     |
| Unit Weight            | 119kg          | Defrost System             | Manual                               | Depth      | 715      |
| Packaged Weight        | 124kg          | Colour                     | White                                | Height     | 903      |
| Adjustable Temp. Range | -25°C to -15°C | Internal Light             | No                                   |            |          |
| Max. Ambient Temp.     | 35°C           | No. of Lids                | 1                                    |            | Internal |
| Climate Class          | 4L1            | Lid Type                   | Solid                                |            | (mm)     |
| Energy Consumption     | 3.18kWh/24h    | Lid Shape                  | Flat                                 | Width      | 1935     |
| GEMS Star Rating       | 8 Stars        | Lid Style                  | Hinged                               | Depth      | 510      |
| Refrigeration Capacity | 425W           | Lid Lock                   | Yes                                  | Height     | 682      |
| Refrigerant            | R290           | Total Height with Lid Open | 1620mm                               |            |          |
| Air Circulation        | Static         | No. of Baskets             | 3                                    |            | Packaged |
| Rated Current          | 1.65A          | Basket Dimensions          | 205(w) x 432(d) x 200(h) mm          |            | (mm)     |
| Electrical Voltage     | 220-240V       | Temp. Controller           | Analogue controller, digital display | Width      | 2145     |
| Frequency              | 50Hz           | Castors                    | Yes                                  | Depth      | 750      |
| Power Supply           | Single Phase   | Warranty                   | 2 Years Bromic Extra Care Warranty - | Height     | 1005     |