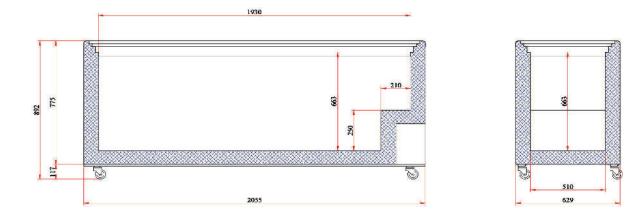

#### SPECIFICATIONS

| Model Number           | CF0700FTFG-NR  | Plug Plug         | 1 x 10A                                                  |        | External         |
|------------------------|----------------|-------------------|----------------------------------------------------------|--------|------------------|
| Part Number            | 3735305-NR     | Cord Length       | 2m                                                       |        | (mm)             |
| Volume                 | 670L           | Plug Location     | Rear, bottom right                                       | Width  | 2055             |
| Unit Weight            | 120kg          | Colour            | White                                                    | Depth  | 629              |
| Packaged Weight        | 125kg          | Internal Light    | No                                                       | Height | 892              |
| Adjustable Temp. Range | -22°C to -12°C | No. of Lids       | 2                                                        |        |                  |
| Max. Ambient Temp.     | 35°C           | Lid Type          | Glass                                                    |        | Internal         |
| Climate Class          | 4L1            | Lid Shape         | Flat                                                     |        | (mm)             |
| Energy Consumption     | 3.57kWh/24h    | Lid Style         | Sliding                                                  | Width  | 1930             |
| GEMS Star Rating       | 7 Stars        | Lid Lock          | Yes                                                      | Depth  | 510              |
| Refrigeration Capacity | 440W           | No. of Baskets    | 8                                                        | Height | 663              |
| Refrigerant            | R290           | Basket Dimensions | 205(w) x432(d) x 202(h) mm                               |        |                  |
| Air Circulation        | Static         | Defrost System    | Manual                                                   |        | Packaged<br>(mm) |
| Rated Current          | 1.73A          | Temp. Controller  | Analogue controller, digital display                     |        |                  |
| Electrical Voltage     | 220-240V       | Castors           | Yes                                                      | Width  | 2095             |
| Frequency              | 50Hz           | Warranty          | 2 Years Bromic Extra Care Warranty -<br>Labour and Parts | Depth  | 680              |
| Power Supply           | Single Phase   |                   |                                                          | Height | 950              |

#### DIMENSIONS