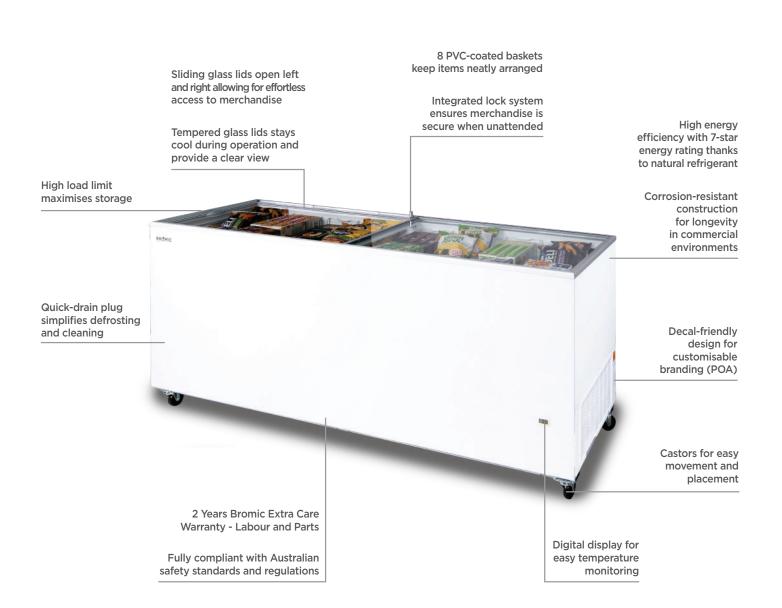

### CF0700FTFG-NR

## Display Chest Freezer 670L - Flat Glass Top

Chest Freezers

# Display Chest Freezer 670L - Flat Glass Top

Chest Freezers

#### SPECIFICATIONS

| Model Number           | CF0700FTFG-NR  | Plug Plug         | 1 x 10A                                                  |        | External         |
|------------------------|----------------|-------------------|----------------------------------------------------------|--------|------------------|
| Part Number            | 3735305-NR     | Cord Length       | 2m                                                       |        | (mm)             |
| Volume                 | 670L           | Plug Location     | Rear, bottom right                                       | Width  | 2055             |
| Unit Weight            | 120kg          | Colour            | White                                                    | Depth  | 629              |
| Packaged Weight        | 125kg          | Internal Light    | No                                                       | Height | 892              |
| Adjustable Temp. Range | -22°C to -12°C | No. of Lids       | 2                                                        |        |                  |
| Max. Ambient Temp.     | 35°C           | Lid Type          | Glass                                                    |        | Internal         |
| Climate Class          | 4L1            | Lid Shape         | Flat                                                     |        | (mm)             |
| Energy Consumption     | 3.57kWh/24h    | Lid Style         | Sliding                                                  | Width  | 1930             |
| GEMS Star Rating       | 7 Stars        | Lid Lock          | Yes                                                      | Depth  | 510              |
| Refrigeration Capacity | 440W           | No. of Baskets    | 8                                                        | Height | 663              |
| Refrigerant            | R290           | Basket Dimensions | 205(w) x432(d) x 202(h) mm                               |        |                  |
| Air Circulation        | Static         | Defrost System    | Manual                                                   |        | Packaged<br>(mm) |
| Rated Current          | 1.73A          | Temp. Controller  | Analogue controller, digital display                     |        |                  |
| Electrical Voltage     | 220-240V       | Castors           | Yes                                                      | Width  | 2095             |
| Frequency              | 50Hz           | Warranty          | 2 Years Bromic Extra Care Warranty -<br>Labour and Parts | Depth  | 680              |
| Power Supply           | Single Phase   |                   |                                                          | Height | 950              |