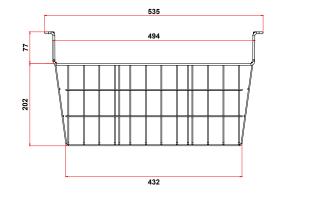

#### SPECIFICATIONS

| Model Number           | CF0700FTFG-NR  | Plug Plug         | 1 x 10A                                                  |        | External         |
|------------------------|----------------|-------------------|----------------------------------------------------------|--------|------------------|
| Part Number            | 3735305-NR     | Cord Length       | 2m                                                       |        | (mm)             |
| Volume                 | 670L           | Plug Location     | Rear, bottom right                                       | Width  | 2055             |
| Unit Weight            | 120kg          | Colour            | White                                                    | Depth  | 629              |
| Packaged Weight        | 125kg          | Internal Light    | No                                                       | Height | 892              |
| Adjustable Temp. Range | -22°C to -12°C | No. of Lids       | 2                                                        |        |                  |
| Max. Ambient Temp.     | 35°C           | Lid Type          | Glass                                                    |        | Internal         |
| Climate Class          | 4L1            | Lid Shape         | Flat                                                     |        | (mm)             |
| Energy Consumption     | 3.57kWh/24h    | Lid Style         | Sliding                                                  | Width  | 1930             |
| GEMS Star Rating       | 7 Stars        | Lid Lock          | Yes                                                      | Depth  | 510              |
| Refrigeration Capacity | 440W           | No. of Baskets    | 8                                                        | Height | 663              |
| Refrigerant            | R290           | Basket Dimensions | 205(w) x432(d) x 202(h) mm                               |        |                  |
| Air Circulation        | Static         | Defrost System    | Manual                                                   |        | Packaged<br>(mm) |
| Rated Current          | 1.73A          | Temp. Controller  | Analogue controller, digital display                     |        |                  |
| Electrical Voltage     | 220-240V       | Castors           | Yes                                                      | Width  | 2095             |
| Frequency              | 50Hz           | Warranty          | 2 Years Bromic Extra Care Warranty -<br>Labour and Parts | Depth  | 680              |
| Power Supply           | Single Phase   |                   |                                                          | Height | 950              |