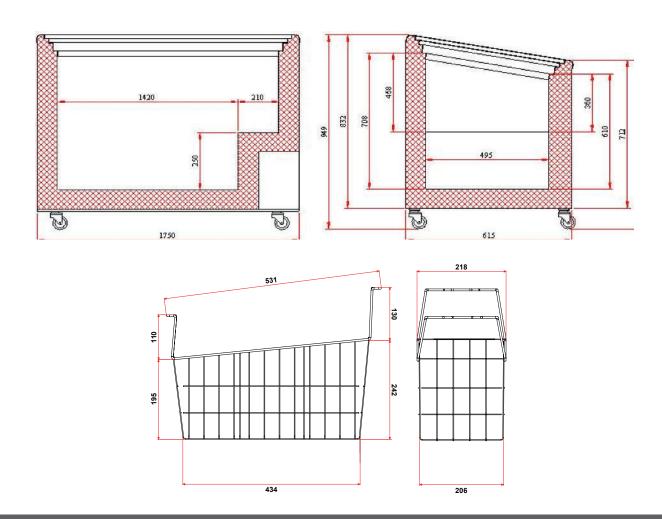

## **Display Chest Freezer 555L - Curved Glass Top**

Chest Freezers

| SPECIFICATIONS         |                |                   |                                                          | DIMENSIONS |          |
|------------------------|----------------|-------------------|----------------------------------------------------------|------------|----------|
| Model Number           | CF0600ATCG-NR  | Plug Plug         | 1 x 10A                                                  |            | External |
| Part Number            | 3736204-NR     | Plug Location     | Rear, bottom right                                       |            | (mm)     |
| Volume                 | 555L           | Cord Length       | 2M                                                       | Width      | 1750     |
| Unit Weight            | 114kg          | Colour            | White                                                    | Depth      | 615      |
| Packaged Weight        | 119kg          | Internal Light    | No                                                       | Height     | 949      |
| Adjustable Temp. Range | -22°C to -12°C | No. of Lids       | 2                                                        |            |          |
| Max. Ambient Temp.     | 35°C           | Lid Type          | Glass                                                    |            | Internal |
| Climate Class          | 4L1            | Lid Shape         | Curved                                                   |            | (mm)     |
| Energy Consumption     | 3.962kWh/24h   | Lid Style         | Sliding                                                  | Width      | 1630     |
| GEMS Star Rating       | 6 Stars        | Lid Lock          | Yes                                                      | Depth      | 495      |
| Refrigeration Capacity | 420W           | No. of Baskets    | 6                                                        | Height     | 708      |
| Refrigerant            | R290           | Basket Dimensions | 206(w) x 434(d) x 195(h) mm                              |            |          |
| Air Circulation        | Static         | Defrost System    | Manual                                                   |            | Packaged |
| Rated Current          | 1.5A           | Temp. Controller  | Analogue controller, digital display                     |            | (mm)     |
| Electrical Voltage     | 220-240V       | Castors           | Yes                                                      | Width      | 1790     |
| Frequency              | 50Hz           | Warranty          | 2 Years Bromic Extra Care Warranty -<br>Labour and Parts | Depth      | 680      |
| Power Supply           | Single Phase   | vvarranty         |                                                          | Height     | 980      |