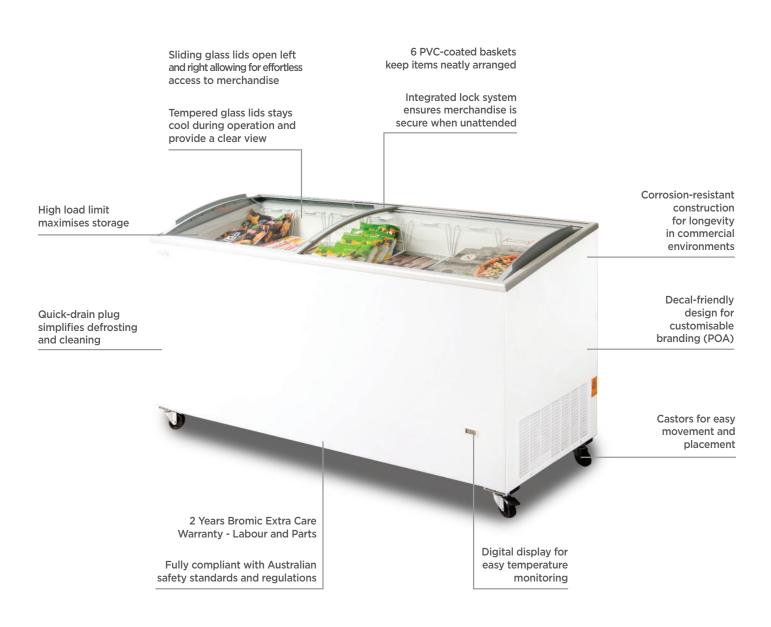

## **Display Chest Freezer 555L - Curved Glass Top**

Chest Freezers

## **Display Chest Freezer 555L - Curved Glass Top**

Chest Freezers

| SPECIFICATIONS         |                |                   |                                                          | DIMENSIONS |          |
|------------------------|----------------|-------------------|----------------------------------------------------------|------------|----------|
| Model Number           | CF0600ATCG-NR  | Plug Plug         | 1 x 10A                                                  |            | External |
| Part Number            | 3736204-NR     | Plug Location     | Rear, bottom right                                       |            | (mm)     |
| Volume                 | 555L           | Cord Length       | 2M                                                       | Width      | 1750     |
| Unit Weight            | 114kg          | Colour            | White                                                    | Depth      | 615      |
| Packaged Weight        | 119kg          | Internal Light    | No                                                       | Height     | 949      |
| Adjustable Temp. Range | -22°C to -12°C | No. of Lids       | 2                                                        |            |          |
| Max. Ambient Temp.     | 35°C           | Lid Type          | Glass                                                    |            | Internal |
| Climate Class          | 4L1            | Lid Shape         | Curved                                                   |            | (mm)     |
| Energy Consumption     | 3.962kWh/24h   | Lid Style         | Sliding                                                  | Width      | 1630     |
| GEMS Star Rating       | 6 Stars        | Lid Lock          | Yes                                                      | Depth      | 495      |
| Refrigeration Capacity | 420W           | No. of Baskets    | 6                                                        | Height     | 708      |
| Refrigerant            | R290           | Basket Dimensions | 206(w) x 434(d) x 195(h) mm                              |            |          |
| Air Circulation        | Static         | Defrost System    | Manual                                                   |            | Packaged |
| Rated Current          | 1.5A           | Temp. Controller  | Analogue controller, digital display                     |            | (mm)     |
| Electrical Voltage     | 220-240V       | Castors           | Yes                                                      | Width      | 1790     |
| Frequency              | 50Hz           | Warranty          | 2 Years Bromic Extra Care Warranty -<br>Labour and Parts | Depth      | 680      |
| Power Supply           | Single Phase   | vvarranty         |                                                          | Height     | 980      |