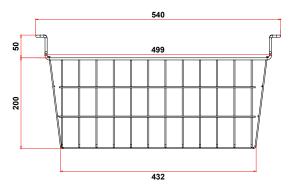

## **Storage Chest Freezer 296L - Stainless Steel Top**

Chest Freezers

| SPECIFICATIO           | SPECIFICATIONS |                            |                                      |        | SIONS    |
|------------------------|----------------|----------------------------|--------------------------------------|--------|----------|
| Model Number           | CF0300FTSS-NR  | Power Supply               | Single Phase                         |        | External |
| Part Number            | 3735312-NR     | Plug Plug                  | 1 x 10A                              |        | (mm)     |
| Volume                 | 296L           | Plug Location              | Rear, bottom right                   | Width  | 1012     |
| Unit Weight            | 65kg           | Cord Length                | 2m                                   | Depth  | 715      |
| Packaged Weight        | 70kg           | Colour                     | White                                | Height | 903      |
| Adjustable Temp. Range | -25°C to -15°C | Internal Light             | LED                                  |        |          |
| Max. Ambient Temp.     | 35°C           | No. of Lids                | 1                                    |        | Internal |
| Climate Class          | 4L1            | Lid Type                   | Solid                                |        | (mm)     |
| Energy Consumption     | 1.652kWh/24h   | Lid Shape                  | Flat                                 | Width  | 890      |
| GEMS Star Rating       | 8 Stars        | Lid Style                  | Hinged                               | Depth  | 510      |
| Refrigeration Capacity | 175W           | Lid Lock                   | Yes                                  | Height | 682      |
| Refrigerant            | R290           | Total Height with Lid Open | 1620mm                               |        |          |
| Air Circulation        | Static         | No. of Baskets             | 1                                    |        | Packaged |
| Rated Current          | 1.2A           | Basket Dimensions          | 205(w) x 432(d) x 200(h) mm          |        | (mm)     |
| Electrical Voltage     | 220-240V       | Defrost System             | Manual                               | Width  | 1100     |
| Frequency              | 50Hz           | Temp. Controller           | Analogue controller, digital display | Depth  | 750      |
|                        |                | Castors                    | Yes                                  | Height | 1005     |
|                        |                |                            |                                      |        |          |