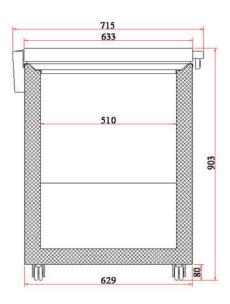

## **Storage Chest Freezer 296L - Stainless Steel Top**

Chest Freezers

| SPECIFICATIO           | SPECIFICATIONS |                            |                                      |        | SIONS    |
|------------------------|----------------|----------------------------|--------------------------------------|--------|----------|
| Model Number           | CF0300FTSS-NR  | Power Supply               | Single Phase                         |        | External |
| Part Number            | 3735312-NR     | Plug Plug                  | 1 x 10A                              |        | (mm)     |
| Volume                 | 296L           | Plug Location              | Rear, bottom right                   | Width  | 1012     |
| Unit Weight            | 65kg           | Cord Length                | 2m                                   | Depth  | 715      |
| Packaged Weight        | 70kg           | Colour                     | White                                | Height | 903      |
| Adjustable Temp. Range | -25°C to -15°C | Internal Light             | LED                                  |        |          |
| Max. Ambient Temp.     | 35°C           | No. of Lids                | 1                                    |        | Internal |
| Climate Class          | 4L1            | Lid Type                   | Solid                                |        | (mm)     |
| Energy Consumption     | 1.652kWh/24h   | Lid Shape                  | Flat                                 | Width  | 890      |
| GEMS Star Rating       | 8 Stars        | Lid Style                  | Hinged                               | Depth  | 510      |
| Refrigeration Capacity | 175W           | Lid Lock                   | Yes                                  | Height | 682      |
| Refrigerant            | R290           | Total Height with Lid Open | 1620mm                               |        |          |
| Air Circulation        | Static         | No. of Baskets             | 1                                    |        | Packaged |
| Rated Current          | 1.2A           | Basket Dimensions          | 205(w) x 432(d) x 200(h) mm          |        | (mm)     |
| Electrical Voltage     | 220-240V       | Defrost System             | Manual                               | Width  | 1100     |
| Frequency              | 50Hz           | Temp. Controller           | Analogue controller, digital display | Depth  | 750      |
|                        |                | Castors                    | Yes                                  | Height | 1005     |
|                        |                |                            |                                      |        |          |