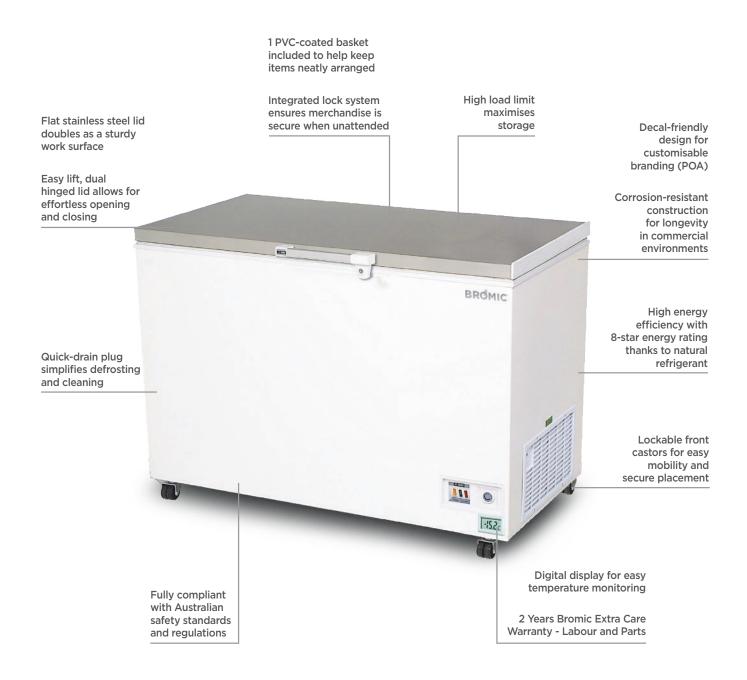

## **Storage Chest Freezer 296L - Stainless Steel Top**

Chest Freezers

| SPECIFICATIO           | SPECIFICATIONS |                            |                                      |        | SIONS    |
|------------------------|----------------|----------------------------|--------------------------------------|--------|----------|
| Model Number           | CF0300FTSS-NR  | Power Supply               | Single Phase                         |        | External |
| Part Number            | 3735312-NR     | Plug Plug                  | 1 x 10A                              |        | (mm)     |
| Volume                 | 296L           | Plug Location              | Rear, bottom right                   | Width  | 1012     |
| Unit Weight            | 65kg           | Cord Length                | 2m                                   | Depth  | 715      |
| Packaged Weight        | 70kg           | Colour                     | White                                | Height | 903      |
| Adjustable Temp. Range | -25°C to -15°C | Internal Light             | LED                                  |        |          |
| Max. Ambient Temp.     | 35°C           | No. of Lids                | 1                                    |        | Internal |
| Climate Class          | 4L1            | Lid Type                   | Solid                                |        | (mm)     |
| Energy Consumption     | 1.652kWh/24h   | Lid Shape                  | Flat                                 | Width  | 890      |
| GEMS Star Rating       | 8 Stars        | Lid Style                  | Hinged                               | Depth  | 510      |
| Refrigeration Capacity | 175W           | Lid Lock                   | Yes                                  | Height | 682      |
| Refrigerant            | R290           | Total Height with Lid Open | 1620mm                               |        |          |
| Air Circulation        | Static         | No. of Baskets             | 1                                    |        | Packaged |
| Rated Current          | 1.2A           | Basket Dimensions          | 205(w) x 432(d) x 200(h) mm          |        | (mm)     |
| Electrical Voltage     | 220-240V       | Defrost System             | Manual                               | Width  | 1100     |
| Frequency              | 50Hz           | Temp. Controller           | Analogue controller, digital display | Depth  | 750      |
|                        |                | Castors                    | Yes                                  | Height | 1005     |
|                        |                |                            |                                      |        |          |