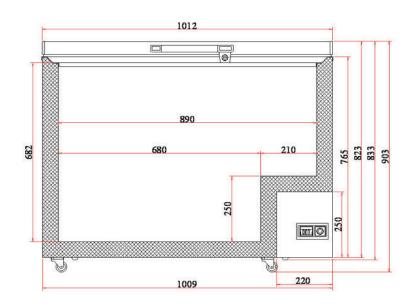

## **Storage Chest Freezer 296L - Stainless Steel Top**

Chest Freezers

| SPECIFICATIO           | SPECIFICATIONS |                            |                                      |        | SIONS    |
|------------------------|----------------|----------------------------|--------------------------------------|--------|----------|
| Model Number           | CF0300FTSS-NR  | Power Supply               | Single Phase                         |        | External |
| Part Number            | 3735312-NR     | Plug Plug                  | 1 x 10A                              |        | (mm)     |
| Volume                 | 296L           | Plug Location              | Rear, bottom right                   | Width  | 1012     |
| Unit Weight            | 65kg           | Cord Length                | 2m                                   | Depth  | 715      |
| Packaged Weight        | 70kg           | Colour                     | White                                | Height | 903      |
| Adjustable Temp. Range | -25°C to -15°C | Internal Light             | LED                                  |        |          |
| Max. Ambient Temp.     | 35°C           | No. of Lids                | 1                                    |        | Internal |
| Climate Class          | 4L1            | Lid Type                   | Solid                                |        | (mm)     |
| Energy Consumption     | 1.652kWh/24h   | Lid Shape                  | Flat                                 | Width  | 890      |
| GEMS Star Rating       | 8 Stars        | Lid Style                  | Hinged                               | Depth  | 510      |
| Refrigeration Capacity | 175W           | Lid Lock                   | Yes                                  | Height | 682      |
| Refrigerant            | R290           | Total Height with Lid Open | 1620mm                               |        |          |
| Air Circulation        | Static         | No. of Baskets             | 1                                    |        | Packaged |
| Rated Current          | 1.2A           | Basket Dimensions          | 205(w) x 432(d) x 200(h) mm          |        | (mm)     |
| Electrical Voltage     | 220-240V       | Defrost System             | Manual                               | Width  | 1100     |
| Frequency              | 50Hz           | Temp. Controller           | Analogue controller, digital display | Depth  | 750      |
|                        |                | Castors                    | Yes                                  | Height | 1005     |
|                        |                |                            |                                      |        |          |